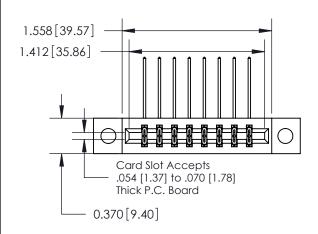

**Mounting Option** 

04-.156 (3.96) Dia. Mounting Holes

## **Contact Detail**

558-90 Degree Bend (Code 541 Contacts)

.156 [3.96] Contact Spacing x .200 [5.08] Row Spacing

**See Accompanying Page for:** 

**Contact Bend Details** 

THIS IS A C.A.D. GENERATED DRAWING DO NOT MAKE MANUAL REVISIONS TO MASTER.

ISSUE NUMBER ORIGINAL

1

|                              | 0.600[15.24]              |  |  |
|------------------------------|---------------------------|--|--|
|                              | 0.330 [8.38]<br>Card Slot |  |  |
| .160 [4.06] Point of Contact |                           |  |  |
|                              |                           |  |  |
|                              | SECTION A-A               |  |  |