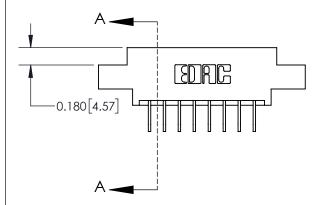

**Mounting Option** 

04-.156 (3.96) Dia. Mounting Holes

## **Contact Detail**

558-90 Degree Bend (Code 541 Contacts)

.156 [3.96] Contact Spacing x .200 [5.08] Row Spacing

**See Accompanying Page for:** 

**Contact Bend Details** 

THIS IS A C.A.D. GENERATED DRAWING DO NOT MAKE MANUAL REVISIONS TO MASTER.