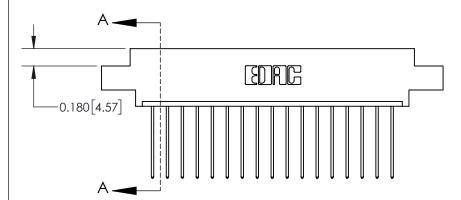

ISSUE NUMBER

ORIGINAL

|                              | 0.600[15.24]<br>0.330[8.38]<br>Card Slot |
|------------------------------|------------------------------------------|
| .160 [4.06] Point of Contact |                                          |
|                              |                                          |
|                              |                                          |
|                              |                                          |
|                              | SECTION A-A                              |

ISSUE NUMBER

ORIGINAL

1

| 837/887 Series High Temp Card Edge Connector<br>Contact Bend Detail |                                                                               | ACAD REFERENCE NO. | 837 ENG MASTER   |               |
|---------------------------------------------------------------------|-------------------------------------------------------------------------------|--------------------|------------------|---------------|
|                                                                     |                                                                               | DRAWN: J.LEE       | DATE: OCT. 06/09 |               |
|                                                                     |                                                                               | CHECKED:           | DATE:            |               |
| EDAC INC                                                            | , ONTARIO ARE THE PROPERTY OF EDAC INC.,AND SHALL NOT BE REPRODUCED,OR COPIED | SCALE: NTS         | SHEET            | 2 <b>OF</b> 2 |
| TORONTO, ONTARIO CANADA                                             |                                                                               | DRAWING NUMBER     | •                | ISSUE         |
| YOUR CONNECTION TO QUALITY & SERVICE                                | MANUFACTURE OR SALE OF APPARATUS WITHOUT WRITTEN PERMISSION.                  | 837 Assembly       |                  | 1             |