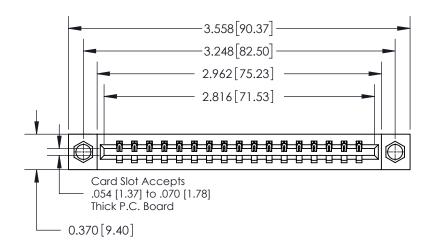

**Mounting Option** 

08-#4-40 Unified Threaded Inserts

## **Contact Detail**

541-Wire Wrap .025 Sq.(0.64 Sq.) - Tail LG=.750(19.05) .156 [3.96] Contact Spacing x .200 [5.08] Row Spacing

THIS IS A C.A.D. GENERATED DRAWING DO NOT MAKE MANUAL REVISIONS TO MASTER.

**See Accompanying Page for:** 

**Contact Bend Details** 

837/887 Series High Temp Card Edge Connector Part Number: 837-017-541-608

YOUR CONNECTION TO QUALITY & SERVICE

**EDAC INC** TORONTO, ONTARIO CANADA