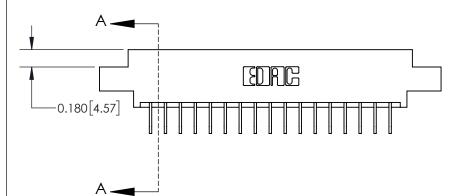

ISSUE NUMBER

ORIGINAL

1

| 837/887 Series High Temp Card Edge Connector<br>Contact Bend Detail |                                                                                                                                                                                                   | ACAD REFERENCE NO. | 837 ENG MASTER   |               |
|---------------------------------------------------------------------|---------------------------------------------------------------------------------------------------------------------------------------------------------------------------------------------------|--------------------|------------------|---------------|
|                                                                     |                                                                                                                                                                                                   | DRAWN: J.LEE       | DATE: OCT. 06/09 |               |
|                                                                     |                                                                                                                                                                                                   | CHECKED:           | DATE:            |               |
| EDAC INC                                                            | THESE DRAWINGS AND SPECIFICATIONS ARE THE PROPERTY OF EDAC INC., AND SHALL NOT BE REPRODUCED, OR COPIED OR USED AS THE BASIS FOR THE MANUFACTURE OR SALE OF APPARATUS WITHOUT WRITTEN PERMISSION. | SCALE: NTS         | SHEET            | 2 <b>OF</b> 2 |
| TORONTO, ONTARIO CANADA                                             |                                                                                                                                                                                                   | DRAWING NUMBER     | •                | ISSUE         |
| YOUR CONNECTION TO QUALITY & SERVICE                                |                                                                                                                                                                                                   | 837 Assembly       |                  | 1             |