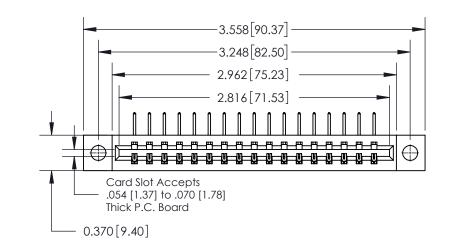

**Mounting Option** 

04-.156 (3.96) Dia. Mounting Holes

## **Contact Detail**

558-90 Degree Bend (Code 541 Contacts)

.156 [3.96] Contact Spacing x .200 [5.08] Row Spacing

THIS IS A C.A.D. GENERATED DRAWING DO NOT MAKE MANUAL REVISIONS TO MASTER.

ISSUE NUMBER ORIGINAL

0.600 [15.24] 0.330[8.38] Card Slot .160 [4.06] Point of Contact **SECTION A-A** 

**See Accompanying Page for:** 

**Contact Bend Details** 

837/887 Series High Temp Card Edge Connector Part Number: 837-017-558-604