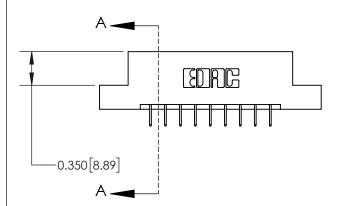

ISSUE NUMBER

ORIGINAL

1

|                              | 0.600[15.24]              |
|------------------------------|---------------------------|
|                              | 0.330 [8.38]<br>Card Slot |
| .160 [4.06] Point of Contact |                           |
|                              |                           |
|                              |                           |
|                              |                           |
|                              |                           |
|                              | SECTION A-A               |