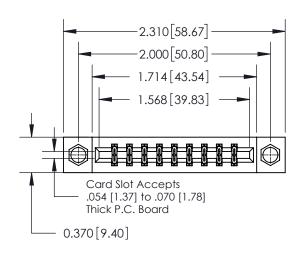

## **Mounting Option**

08-#4-40 Unified Threaded Inserts

## **Contact Detail**

524-P.C. Tail .018 Sq.(0.46 Sq.) - Tail LG=.175(4.45) .156 [3.96] Contact Spacing x .200 [5.08] Row Spacing

**See Accompanying Page for:** 

**Contact Bend Details** 

THIS IS A C.A.D. GENERATED DRAWING DO NOT MAKE MANUAL REVISIONS TO MASTER.