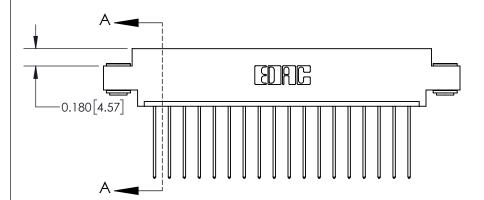

## **Contact Detail**

541-Wire Wrap .025 Sq.(0.64 Sq.) - Tail LG=.750(19.05) .156 [3.96] Contact Spacing x .200 [5.08] Row Spacing

THIS IS A C.A.D. GENERATED DRAWING DO NOT MAKE MANUAL REVISIONS TO MASTER.

## **See Accompanying Page for:**

**Contact Bend Details** 

837/887 Series High Temp Card Edge Connector Part Number: 837-018-541-603

YOUR CONNECTION TO QUALITY & SERVICE

**EDAC INC** TORONTO, ONTARIO CANADA