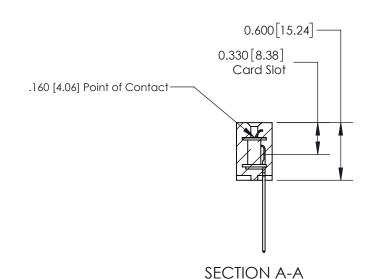

ISSUE NUMBER

ORIGINAL

1

| 837/887 Series High Temp Card Edge Connector<br>Contact Bend Detail |                                                                                                                                    | ACAD REFERENCE NO. | 837 ENG MASTER   |               |
|---------------------------------------------------------------------|------------------------------------------------------------------------------------------------------------------------------------|--------------------|------------------|---------------|
|                                                                     |                                                                                                                                    | DRAWN: J.LEE       | DATE: OCT. 06/09 |               |
|                                                                     |                                                                                                                                    | CHECKED:           | DATE:            |               |
| EDAC INC                                                            | THESE DRAWINGS AND SPECIFICATIONS ARE THE PROPERTY OF EDAC INC.,AND SHALL NOT BE REPRODUCED,OR COPIED OR USED AS THE BASIS FOR THE | SCALE: NTS         | SHEET            | 2 <b>OF</b> 2 |
| TORONTO, ONTARIO CANADA                                             |                                                                                                                                    | DRAWING NUMBER     | •                | ISSUE         |
| YOUR CONNECTION TO QUALITY & SERVICE                                | MANUFACTURE OR SALE OF APPARATUS WITHOUT WRITTEN PERMISSION.                                                                       | 837 Assembly       |                  | 1             |