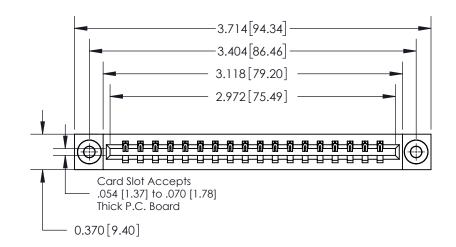

**Mounting Option** 

03-.116 (2.95) I.D. Floating Eyelets

## **Contact Detail**

541-Wire Wrap .025 Sq.(0.64 Sq.) - Tail LG=.750(19.05) .156 [3.96] Contact Spacing x .200 [5.08] Row Spacing





THIS IS A C.A.D. GENERATED DRAWING DO NOT MAKE MANUAL REVISIONS TO MASTER.



ISSUE NUMBER ORIGINAL



## **See Accompanying Page for:**

**Contact Bend Details** 

837/887 Series High Temp Card Edge Connector Part Number: 837-018-541-603

YOUR CONNECTION TO QUALITY & SERVICE

**EDAC INC** TORONTO, ONTARIO CANADA

THESE DRAWINGS AND SPECIFICATIONS ARE THE PROPERTY OF EDAC INC.,AND SHALL NOT BE REPRODUCED, OR COPIED OR USED AS THE BASIS FOR THE MANUFACTURE OR SALE OF APPARATUS WITHOUT WRITTEN PERMISSION.

| ACAD REFERENCE NO. 837 ENG MASTI |                  |  |  |
|----------------------------------|------------------|--|--|
| DRAWN: J.LEE                     | DATE: OCT. 06/09 |  |  |
| CHECKED:                         | DATE:            |  |  |
| SCALE: NTS                       | S