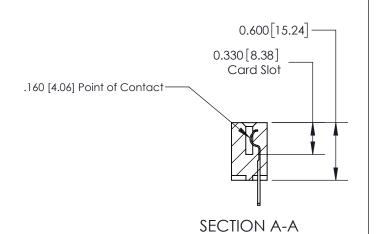

## **Contact Detail**

500-Wire Hole .050x.025(1.27x0.64) - Tail LG=.260(6.60)

.156 [3.96] Contact Spacing x .200 [5.08] Row Spacing

THIS IS A C.A.D. GENERATED DRAWING DO NOT MAKE MANUAL REVISIONS TO MASTER.