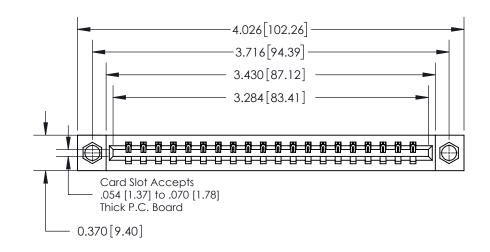

**Mounting Option** 

08-#4-40 Unified Threaded Inserts

## **Contact Detail**

500-Wire Hole .050x.025(1.27x0.64) - Tail LG=.260(6.60)

.156 [3.96] Contact Spacing x .200 [5.08] Row Spacing

THIS IS A C.A.D. GENERATED DRAWING DO NOT MAKE MANUAL REVISIONS TO MASTER.