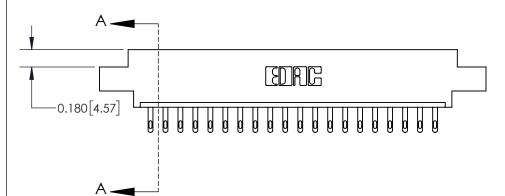

**Mounting Option** 

08-#4-40 Unified Threaded Inserts

## **Contact Detail**

500-Wire Hole .050x.025(1.27x0.64) - Tail LG=.260(6.60)

.156 [3.96] Contact Spacing x .200 [5.08] Row Spacing

THIS IS A C.A.D. GENERATED DRAWING DO NOT MAKE MANUAL REVISIONS TO MASTER.