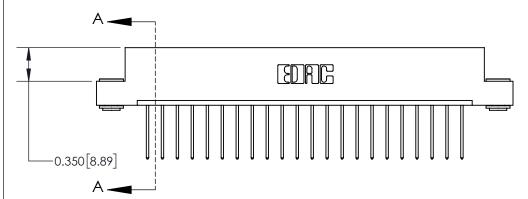

ISSUE NUMBER

ORIGINAL

1

| 837/887 Series High Temp Card Edge Connector<br>Contact Bend Detail |                                                                                                  | ACAD REFERENCE NO. | 837 ENG MASTER   |       |
|---------------------------------------------------------------------|--------------------------------------------------------------------------------------------------|--------------------|------------------|-------|
|                                                                     |                                                                                                  | DRAWN: J.LEE       | DATE: OCT. 06/09 |       |
|                                                                     |                                                                                                  | CHECKED:           | DATE:            |       |
| EDAC INC THESE DRAWINGS AND SPECIFICATIONS                          | SCALE: NTS                                                                                       | SHEET              | 2 <b>OF</b> 2    |       |
| TORONTO, ONTARIO CANADA                                             | ARE THE PROPERTY OF EDAC INC.,AND SHALL NOT BE REPRODUCED,OR COPIED OR USED AS THE BASIS FOR THE | DRAWING NUMBER     | •                | ISSUE |
| YOUR CONNECTION TO QUALITY & SERVICE                                | MANUFACTURE OR SALE OF APPARATUS WITHOUT WRITTEN PERMISSION.                                     | 837 Assembly       |                  | 1     |