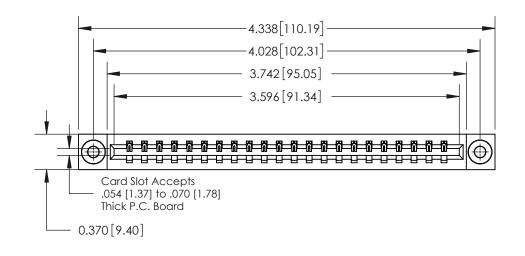

**Mounting Option** 

03-.116 (2.95) I.D. Floating Eyelets

## **Contact Detail**

540-Wire Wrap .025 Sq.(0.64 Sq.) - Tail LG=.560(14.22)

.156 [3.96] Contact Spacing x .200 [5.08] Row Spacing

THIS IS A C.A.D. GENERATED DRAWING DO NOT MAKE MANUAL REVISIONS TO MASTER.

ISSUE NUMBER ORIGINAL

0.600 [15.24] 0.330[8.38] Card Slot .160 [4.06] Point of Contact **SECTION A-A** 

**See Accompanying Page for:** 

**Contact Bend Details** 

837/887 Series High Temp Card Edge Connector Part Number: 837-022-540-103