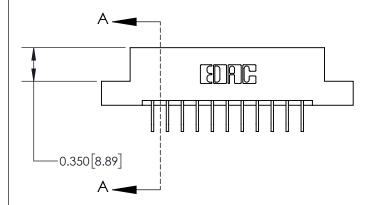

ACAD REFERENCE NO. 837 ENG MASTER DRAWN: J.LEE DATE: OCT. 06/09 CHECKED: DATE: SHEET 1 OF 2 SCALE: NTS DRAWING NUMBER **ISSUE** 837 Assembly

**SECTION A-A** 

ISSUE NUMBER

ORIGINAL

THIS IS A C.A.D. GENERATED DRAWING DO NOT MAKE MANUAL REVISIONS TO MASTER.