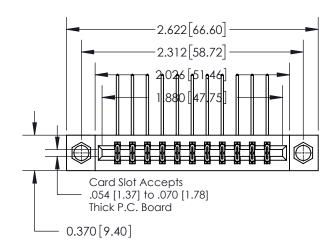

## **Contact Detail**

558-90 Degree Bend (Code 541 Contacts)

.156 [3.96] Contact Spacing x .200 [5.08] Row Spacing

837/887 Series High Temp Card Edge Connector Part Number: 837-022-558-207

YOUR CONNECTION TO QUALITY & SERVICE