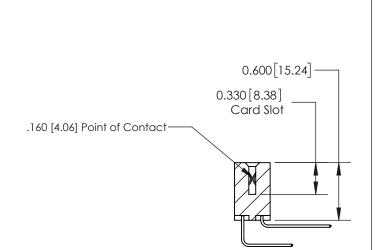

| Se | e Accompanying | <b>Page</b> | for |
|----|----------------|-------------|-----|
| _  | O              | 10.1        |     |

**Contact Bend Details** 

ISSUE NUMBER

ORIGINAL

1

| 837/887 Series High Temp Co          | ACAD REFERENCE NO.                                                                                     | 837 ENG        | 3 MASTER |               |
|--------------------------------------|--------------------------------------------------------------------------------------------------------|----------------|----------|---------------|
| Contact Bend Detail                  | DRAWN: J.LEE                                                                                           | DATE: OC       | T. 06/09 |               |
| Confider bend Defail                 |                                                                                                        | CHECKED:       | DATE:    |               |
| EDAC INC                             | THESE DRAWINGS AND SPECIFICATIONS                                                                      | SCALE: NTS     | SHEET    | 2 <b>OF</b> 2 |
| TORONTO, ONTARIO CANADA              | ARE THE PROPERTY OF EDAC INC.,AND<br>SHALL NOT BE REPRODUCED,OR COPIED<br>OR USED AS THE BASIS FOR THE | DRAWING NUMBER | •        | ISSUE         |
| YOUR CONNECTION TO QUALITY & SERVICE | MANUFACTURE OR SALE OF APPARATUS WITHOUT WRITTEN PERMISSION.                                           | 837 Assembly   |          | 1             |