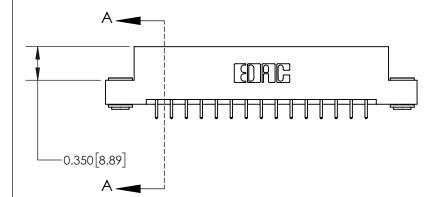

**Mounting Option** 

03-.116 (2.95) I.D. Floating Eyelets

## **Contact Detail**

521-P.C. Tail .025 Sq.(0.64 Sq.) - Tail LG=.150(3.81) .156 [3.96] Contact Spacing x .200 [5.08] Row Spacing

> -3.246 [82.45] -2.936 74.57 2.650 [67.31] 2.504 [63.60] Card Slot Accepts .054 [1.37] to .070 [1.78] Thick P.C. Board 0.370 [9.40]