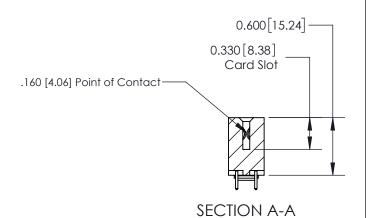

## **Contact Detail**

521-P.C. Tail .025 Sq.(0.64 Sq.) - Tail LG=.150(3.81) .156 [3.96] Contact Spacing x .200 [5.08] Row Spacing

> -3.246 [82.45] -2.936 74.57 2.650 [67.31] 2.504 [63.60] Card Slot Accepts .054 [1.37] to .070 [1.78] Thick P.C. Board 0.370 [9.40]