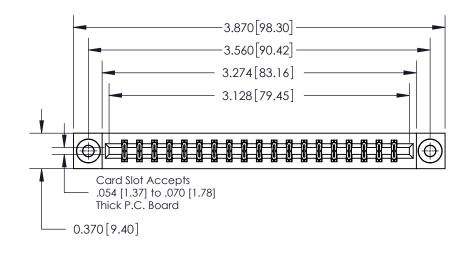

**Mounting Option** 

03-.116 (2.95) I.D. Floating Eyelets

## **Contact Detail**

523-P.C. Tail .025 Sq.(0.64 Sq.) - Tail LG=.390(9.91)

.156 [3.96] Contact Spacing x .200 [5.08] Row Spacing

THIS IS A C.A.D. GENERATED DRAWING DO NOT MAKE MANUAL REVISIONS TO MASTER.

ISSUE NUMBER ORIGINAL

**See Accompanying Page for:** 

**Contact Bend Details** 

| 837/887 Series High Temp Card Edge Connector |
|----------------------------------------------|
| Part Number: 837-038-523-203                 |