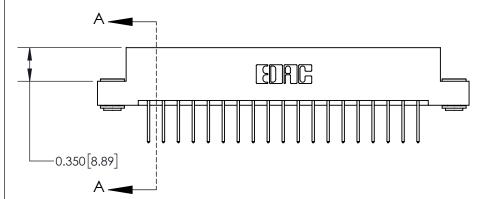

ISSUE NUMBER ORIGINAL

**See Accompanying Page for:** 

**Contact Bend Details** 

| 837/887 Series High Temp Card Edge Connector |
|----------------------------------------------|
| Part Number: 837-038-523-203                 |

| ACAD REFERENCE NO. 837 ENG MASTER |                  |  |  |
|-----------------------------------|------------------|--|--|
| DRAWN: J.LEE                      | DATE: OCT. 06/09 |  |  |
| CHECKED:                          | DATE:            |  |  |
| SCALE: NTS                        | SHEET 1 OF 2     |  |  |
| DRAWING NUMBER                    | ISSUE            |  |  |
| 837 Assembly                      | 1                |  |  |