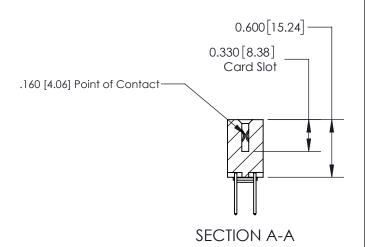

**Mounting Option** 

03-.116 (2.95) I.D. Floating Eyelets

## **Contact Detail**

523-P.C. Tail .025 Sq.(0.64 Sq.) - Tail LG=.390(9.91)

.156 [3.96] Contact Spacing x .200 [5.08] Row Spacing

THIS IS A C.A.D. GENERATED DRAWING DO NOT MAKE MANUAL REVISIONS TO MASTER.