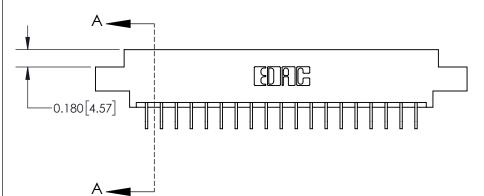

**Mounting Option** 

02-.128 (3.25) Dia. Mounting Holes

**See Accompanying Page for:** 

**Contact Bend Details** 

| 837/887 Series High Temp Card Edge Connector |
|----------------------------------------------|
| Part Number: 837-038-559-802                 |