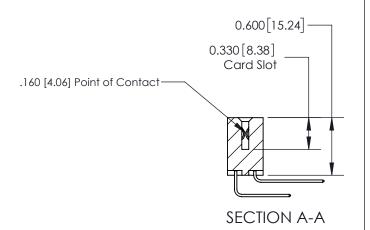

## **Contact Detail**

559-90 Degree Bend (Code 541 Contacts)

.156 [3.96] Contact Spacing x .200 [5.08] Row Spacing

THIS IS A C.A.D. GENERATED DRAWING DO NOT MAKE MANUAL REVISIONS TO MASTER.

ISSUE NUMBER ORIGINAL

**See Accompanying Page for:** 

**Contact Bend Details** 

| 837/887 Series High Temp Card Edge Connector |
|----------------------------------------------|
| Part Number: 837-038-559-802                 |

ISSUE NUMBER

ORIGINAL

1

| 837/887 Series High Temp Card Edge Connector<br>Contact Bend Detail |                                                                                                        | ACAD REFERENCE NO. | 837 ENG MASTER   |               |
|---------------------------------------------------------------------|--------------------------------------------------------------------------------------------------------|--------------------|------------------|---------------|
|                                                                     |                                                                                                        | DRAWN: J.LEE       | DATE: OCT. 06/09 |               |
|                                                                     |                                                                                                        | CHECKED:           | DATE:            |               |
| EDAC INC                                                            | THESE DRAWINGS AND SPECIFICATIONS                                                                      | SCALE: NTS         | SHEET            | 2 <b>OF</b> 2 |
| TORONTO, ONTARIO CANADA                                             | ARE THE PROPERTY OF EDAC INC.,AND<br>SHALL NOT BE REPRODUCED,OR COPIED<br>OR USED AS THE BASIS FOR THE | DRAWING NUMBER     | •                | ISSUE         |
| MANUFACTURE OR SALE                                                 | MANUFACTURE OR SALE OF APPARATUS WITHOUT WRITTEN PERMISSION.                                           | 837 Assembly       |                  | 1             |