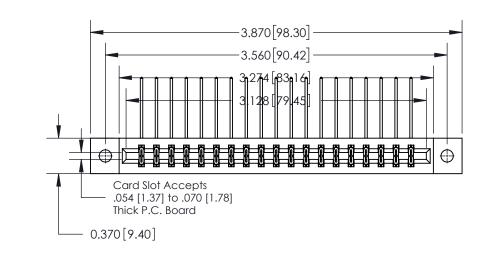

**Mounting Option** 

02-.128 (3.25) Dia. Mounting Holes

**See Accompanying Page for:** 

**Contact Bend Details** 

| 837/887 Series High Temp Card Edge Connector |
|----------------------------------------------|
| Part Number: 837-038-559-802                 |