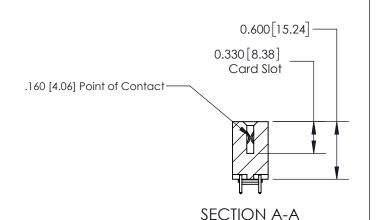

## **Contact Detail**

521-P.C. Tail .025 Sq.(0.64 Sq.) - Tail LG=.150(3.81) .156 [3.96] Contact Spacing x .200 [5.08] Row Spacing

> -4.338[110.19] -4.028[102.31]-3.742 [95.05] 3.596 [91.34] Card Slot Accepts .054 [1.37] to .070 [1.78] Thick P.C. Board