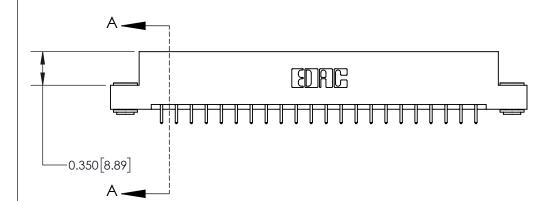

## **Contact Detail**

521-P.C. Tail .025 Sq.(0.64 Sq.) - Tail LG=.150(3.81) .156 [3.96] Contact Spacing x .200 [5.08] Row Spacing

> -4.338[110.19] -4.028[102.31]-3.742 [95.05] 3.596 [91.34] Card Slot Accepts .054 [1.37] to .070 [1.78] Thick P.C. Board

THIS IS A C.A.D. GENERATED DRAWING DO NOT MAKE MANUAL REVISIONS TO MASTER.

ISSUE NUMBER

ORIGINAL

**See Accompanying Page for:** 

**Contact Bend Details** 

0.370 [9.40]

YOUR CONNECTION TO QUALITY & SERVICE

**EDAC INC** TORONTO, ONTARIO CANADA