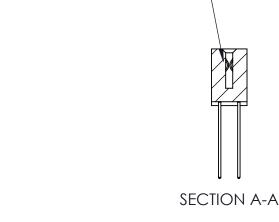

842 Assembly

842 ENG MASTER

THIS IS A C.A.D. GENERATED DRAWING DO NOT MAKE MANUAL REVISIONS TO MASTER.

ISSUE NUMBER

ORIGINAL

1

| 842/892 Series High Temp C           | ACAD REFERENCE NO. 842 ENG MASTER                                                                                                           |                |          |                         |  |
|--------------------------------------|---------------------------------------------------------------------------------------------------------------------------------------------|----------------|----------|-------------------------|--|
| Contact Bend Detail                  |                                                                                                                                             | DRAWN: J.LEE   | DATE: OC | DATE: <b>OCT. 06/09</b> |  |
|                                      |                                                                                                                                             | CHECKED:       | DATE:    | DATE:                   |  |
| TORONTO, ONTARIO                     | THESE DRAWINGS AND SPECIFICATIONS<br>ARE THE PROPERTY OF EDAC INC.,AND<br>SHALL NOT BE REPRODUCED,OR COPIED<br>OR USED AS THE BASIS FOR THE | SCALE: NTS     | SHEET    | 2 OF 3                  |  |
|                                      |                                                                                                                                             | DRAWING NUMBER | •        | ISSUE                   |  |
| YOUR CONNECTION TO QUALITY & SERVICE | MANUFACTURE OR SALE OF APPARATUS                                                                                                            | 842 Assemb     | ly       | 1                       |  |