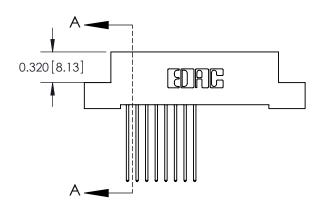

842 Assembly

842 ENG MASTER

THIS IS A C.A.D. GENERATED DRAWING DO NOT MAKE MANUAL REVISIONS TO MASTER.

ISSUE NUMBER

ORIGINAL

1

| 842/892 Series High Temp C           | ACAD REFERENCE NO. 842 ENG MASTER                                                                                                           |                |          |                         |  |
|--------------------------------------|---------------------------------------------------------------------------------------------------------------------------------------------|----------------|----------|-------------------------|--|
| Contact Bend Detail                  |                                                                                                                                             | DRAWN: J.LEE   | DATE: OC | DATE: <b>OCT. 06/09</b> |  |
|                                      |                                                                                                                                             | CHECKED:       | DATE:    | DATE:                   |  |
| TORONTO, ONTARIO                     | THESE DRAWINGS AND SPECIFICATIONS<br>ARE THE PROPERTY OF EDAC INC.,AND<br>SHALL NOT BE REPRODUCED,OR COPIED<br>OR USED AS THE BASIS FOR THE | SCALE: NTS     | SHEET    | 2 OF 3                  |  |
|                                      |                                                                                                                                             | DRAWING NUMBER | •        | ISSUE                   |  |
| YOUR CONNECTION TO QUALITY & SERVICE | MANUFACTURE OR SALE OF APPARATUS                                                                                                            | 842 Assemb     | ly       | 1                       |  |