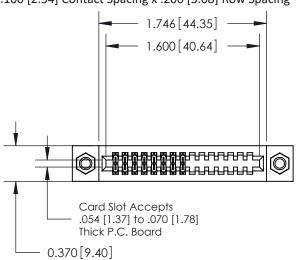

## **See Accompanying Pages for:**

- **Contact Bend Details**
- **Mounting Options**

.240 [6.10] Point of Contact-

842/892 Series High Temp Card Edge Connector Part Number: 842-016-541-207

|          |        | -                |        |  |
|----------|--------|------------------|--------|--|
| DRAWN:   | J.LEE  | DATE: OCT. 06/09 |        |  |
| CHECKED: |        | DATE:            |        |  |
| SCALE:   | NTS    | SHEET            | 1 OF 3 |  |
| DRAWING  | NUMBER |                  | ISSUE  |  |