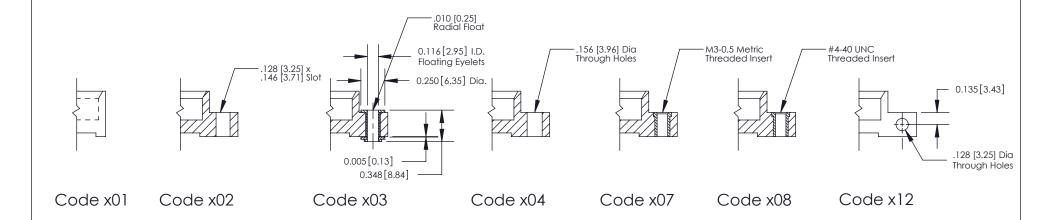

**Mounting Option** 

07-M3-0.5 Metric Threaded Inserts

THIS IS A C.A.D. GENERATED DRAWING DO NOT MAKE MANUAL REVISIONS TO MASTER

SSUE NUMBER

DRIGINAL

1

| 842/892 Series High Temp Card Edge Connector<br>Mounting Options      |                                                                                                                                                                                                 |         | ACAD REFERENCE NO. 842 ENG MASTER |         |           |  |
|-----------------------------------------------------------------------|-------------------------------------------------------------------------------------------------------------------------------------------------------------------------------------------------|---------|-----------------------------------|---------|-----------|--|
|                                                                       |                                                                                                                                                                                                 |         | J.LEE                             | DATE: O | CT. 06/09 |  |
| Mourning Ophons                                                       |                                                                                                                                                                                                 | CHECKED | ):                                | DATE:   |           |  |
| EDAC INC TORONTO, ONTARIO CANADA YOUR CONNECTION TO QUALITY & SERVICE | THESE DRAWINGS AND SPECIFICATIONS ARE THE PROPERTY OF EDAC INC.,AND SHALL NOT BE REPRODUCED,OR COPIED OR USED AS THE BASIS FOR THE MANUFACTURE OR SALE OF APPARATUS WITHOUT WRITTEN PERMISSION. | SCALE:  | NTS                               | SHEET : | 3 OF 3    |  |
|                                                                       |                                                                                                                                                                                                 | DRAWING | NUMBER                            |         | ISSUE     |  |
|                                                                       |                                                                                                                                                                                                 | 8       | 42 Assembly                       |         | 1         |  |