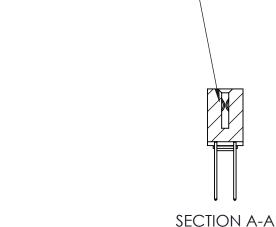

ORIGINAL (1)

| 842/892 Series High Temp Card Edge Connector<br>Contact Bend Detail |                                                                                                 | ACAD REFERENCE NO. 842 ENG MASTER |             |                  |        |
|---------------------------------------------------------------------|-------------------------------------------------------------------------------------------------|-----------------------------------|-------------|------------------|--------|
|                                                                     |                                                                                                 | DRAWN:                            | J.LEE       | DATE: OCT. 06/09 |        |
|                                                                     |                                                                                                 | CHECKED:                          |             | DATE:            |        |
| EDAC INC                                                            | THESE DRAWINGS AND SPECIFICATIONS ARE THE PROPERTY OF EDAC INCAND                               | SCALE:                            | NTS         | SHEET :          | 2 OF 3 |
| TORONTO, ONTARIO                                                    | SHALL NOT BE REPRODUCED,OR COPIED OR USED AS THE BASIS FOR THE MANUFACTURE OR SALE OF APPARATUS | DRAWING                           | NUMBER      |                  | ISSUE  |
| YOUR CONNECTION TO QUALITY & SERVICE                                |                                                                                                 | 8                                 | 42 Assembly |                  | 1      |