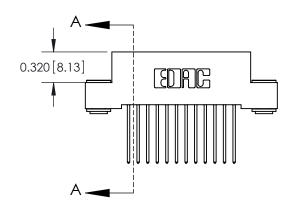

**Mounting Option** 

03-.116 (2.95) I.D. Floating Eyelets

## **Contact Detail**

540-Wire Wrap .025 Sq.(0.64 Sq.) - Tail LG=.570(14.48) .100 [2.54] Contact Spacing x .200 [5.08] Row Spacing





**See Accompanying Pages for:** 

- **Contact Bend Details**
- **Mounting Options**



.240 [6.10] Point of Contact-



842/892 Series High Temp Card Edge Connector Part Number: 842-024-540-203



CANADA

J.LEE DATE: OCT. 06/09 SHEET 1 OF 3 NTS

842 Assembly

842 ENG MASTER

THIS IS A C.A.D. GENERATED DRAWING DO NOT MAKE MANUAL REVISIONS TO MASTER

ORIGINAL (1)



| 842/892 Series High Temp Card Edge Connector<br>Contact Bend Detail |                                                                                                 | ACAD REFERENCE NO. 842 ENG MASTER |             |                  |        |
|---------------------------------------------------------------------|-------------------------------------------------------------------------------------------------|--------------