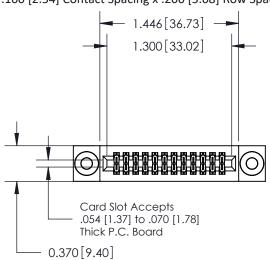

.240 [6.10] Point of Contact-

842/892 Series High Temp Card Edge Connector Part Number: 842-024-540-203

CANADA

J.LEE DATE: OCT. 06/09 SHEET 1 OF 3 NTS

842 Assembly

842 ENG MASTER

THIS IS A C.A.D. GENERATED DRAWING DO NOT MAKE MANUAL REVISIONS TO MASTER