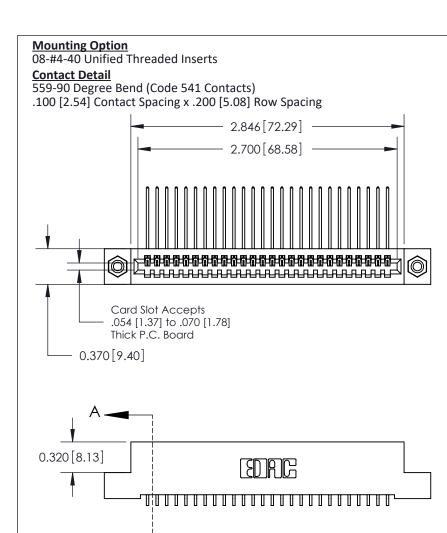

See Accompanying Pages for:
Contact Bend Details

**Mounting Options** 

THIS IS A C.A.D. GENERATED DRAWING

ISSUE NUMBER

ORIGINAL

.240 [6.10] Point of Contact—

842/892 Series High Temp Card Edge Connector

Part Number: 842-026-559-108