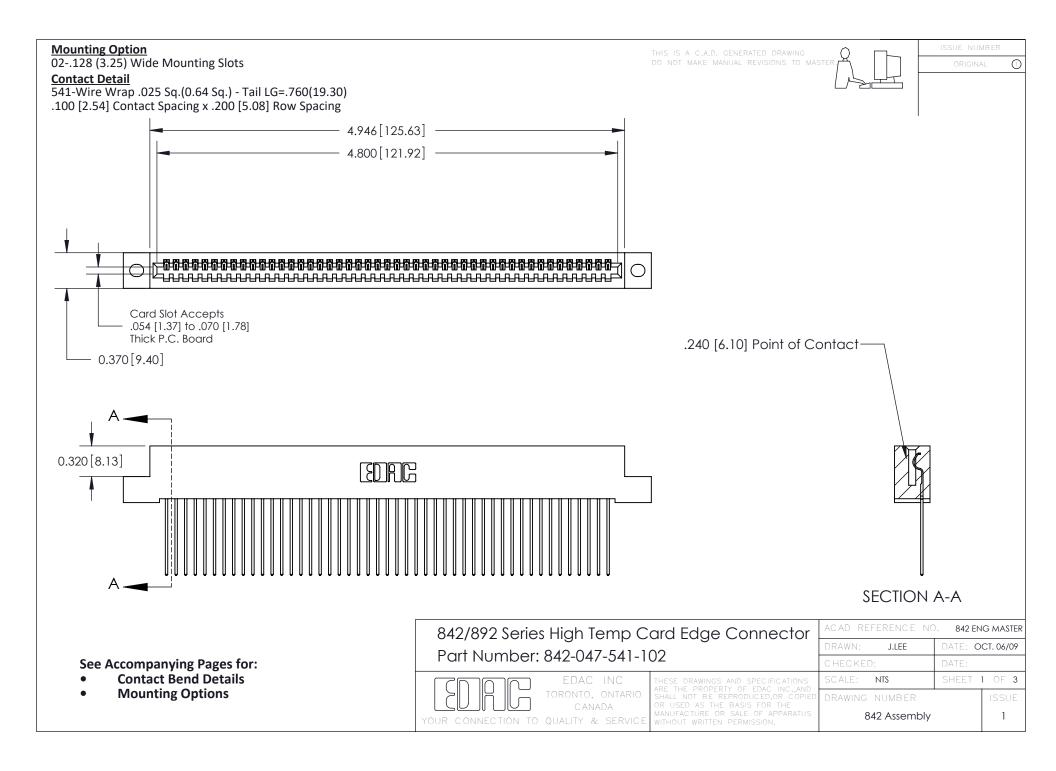

THIS IS A C.A.D. GENERATED DRAWING DO NOT MAKE MANUAL REVISIONS TO MASTER

ORIGINAL (1)



| 842/892 Series High Temp Card Edge Connector<br>Contact Bend Detail |                                                                                                  | ACAD REFERENCE NO. 842 ENG MASTER |             |                  |        |
|---------------------------------------------------------------------|--------------------------------------------------------------------------------------------------|-----------------------------------|-------------|------------------|--------|
|                                                                     |                                                                                                  | DRAWN:                            | J.