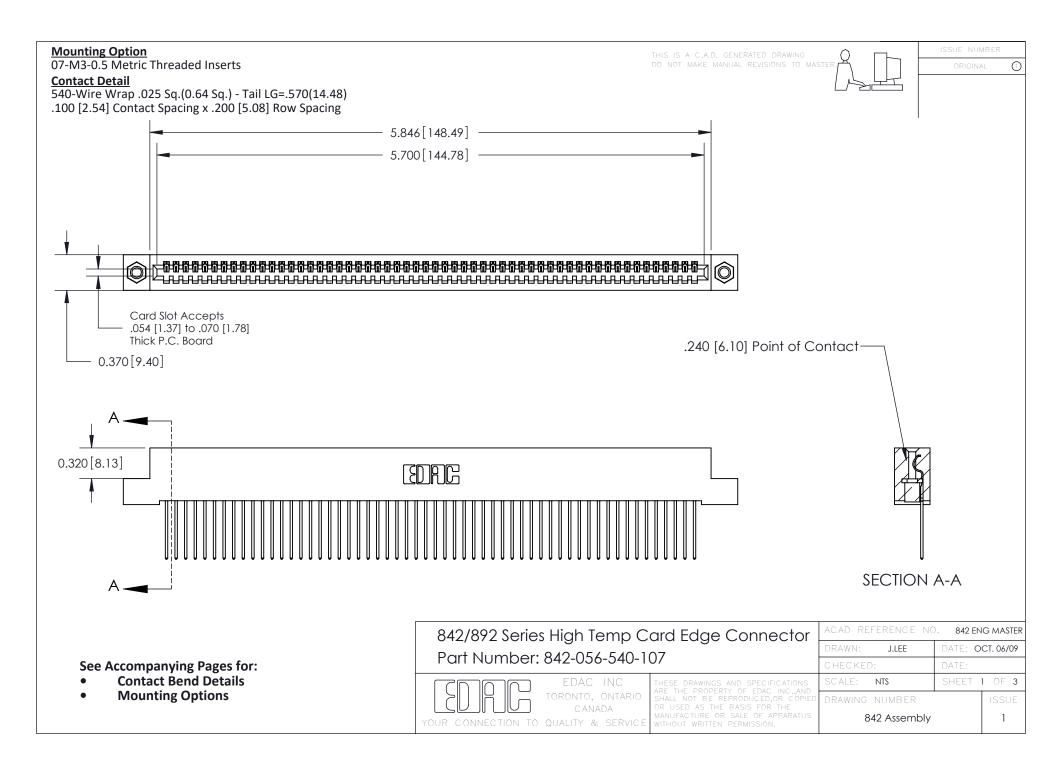

THIS IS A C.A.D. GENERATED DRAWING DO NOT MAKE MANUAL REVISIONS TO MASTER

ORIGINAL (1)



| 842/892 Series High Temp Card Edge Connector<br>Contact Bend Detail |                                                                                                  | ACAD REFERENCE NO. 842 ENG MASTER |             |                  |        |
|---------------------------------------------------------------------|--------------------------------------------------------------------------------------------------|-----------------------------------|-------------|------------------|--------|
|                                                                     |                                                                                                  | DRAWN:                            | J.