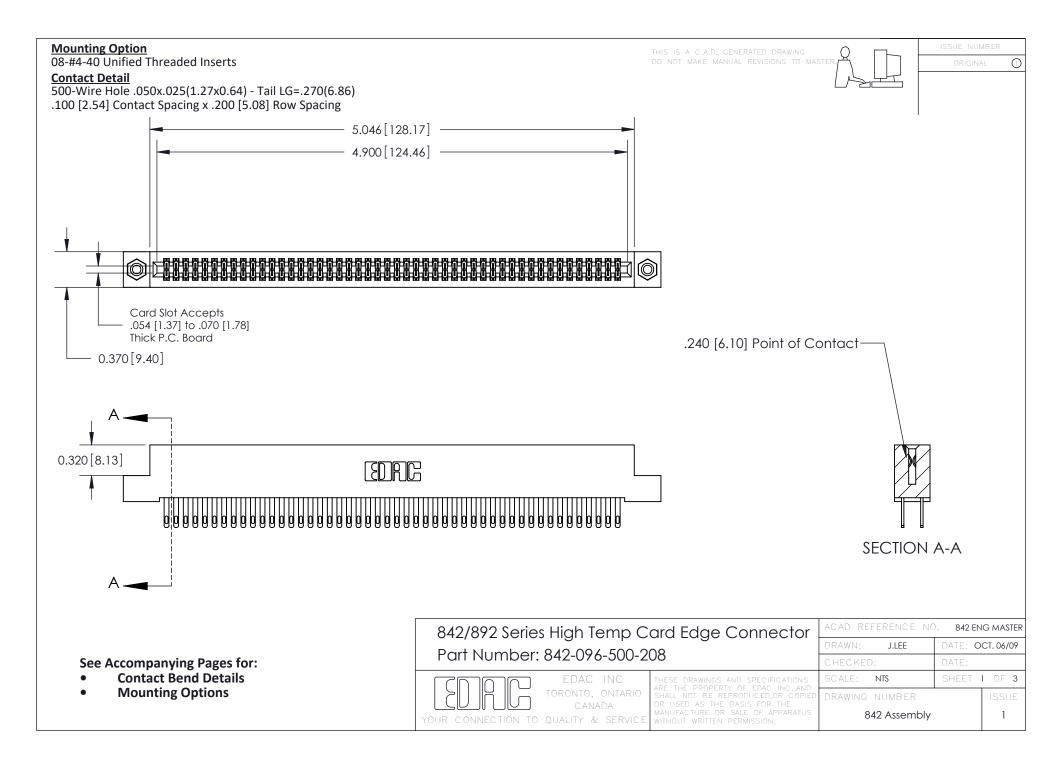

THIS IS A C.A.D. GENERATED DRAWING DO NOT MAKE MANUAL REVISIONS TO MASTER

ORIGINAL (1)



| 842/892 Series High Temp Card Edge Connector<br>Contact Bend Detail |                                                                                                 | ACAD REFERENCE NO. 842 ENG MASTER |             |                  |        |
|---------------------------------------------------------------------|-------------------------------------------------------------------------------------------------|-----------------------------------|-------------|------------------|--------|
|                                                                     |                                                                                                 | DRAWN:                            | J.LEE