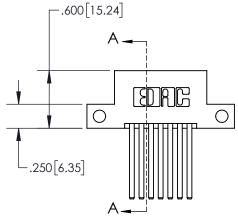

| .330[8.38]<br>CARD SLOT<br>SECTION A-A |  |  |  |  |  |
|----------------------------------------|--|--|--|--|--|
|                                        |  |  |  |  |  |
|                                        |  |  |  |  |  |
| .160[4.06]<br>POINT OF<br>CONTACT      |  |  |  |  |  |