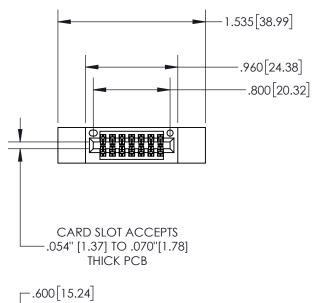

| .330[8.38]<br>CARD SLOT<br>SECTION A-A |  |  |  |  |  |
|----------------------------------------|--|--|--|--|--|
|                                        |  |  |  |  |  |
|                                        |  |  |  |  |  |
| .160[4.06]<br>POINT OF<br>CONTACT      |  |  |  |  |  |