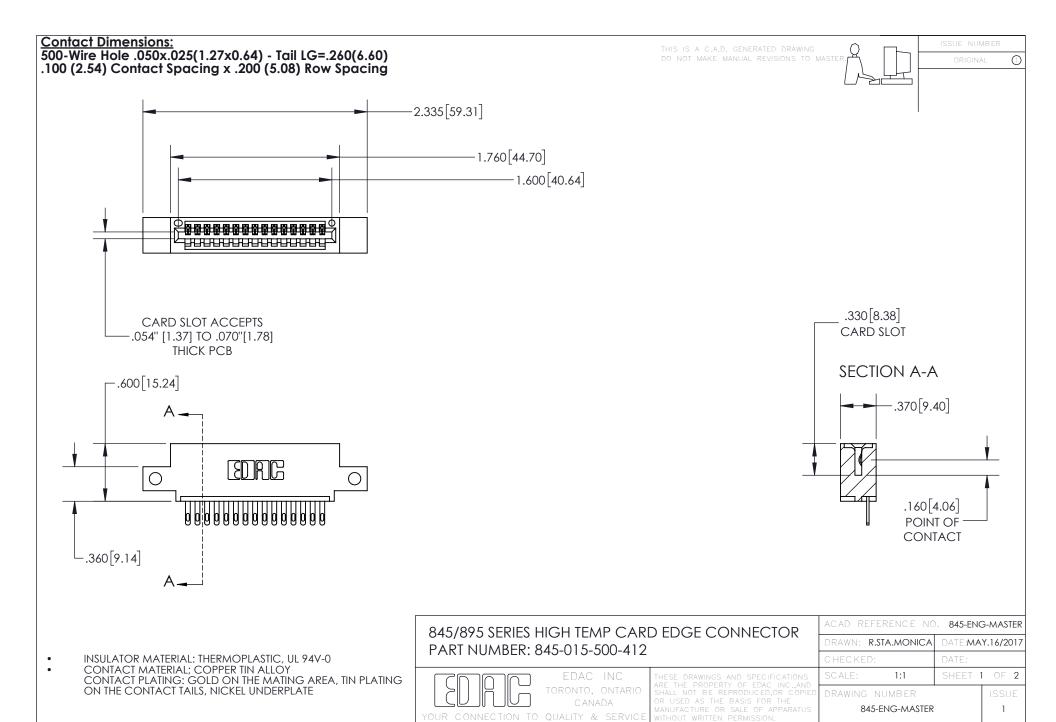

INSULATOR MATERIAL: THERMOPLASTIC POLYESTER, UL 94V-0

DAP MATERIAL AVAILABLE UPON REQUEST

**Contact Code 558** 

CONTACT MATERIAL; COPPER ALLOY CONTACT PLATING: GOLD ON THE MATING AREA, TIN PLATING ON THE CONTACT TAILS, NICKEL UNDERPLATE