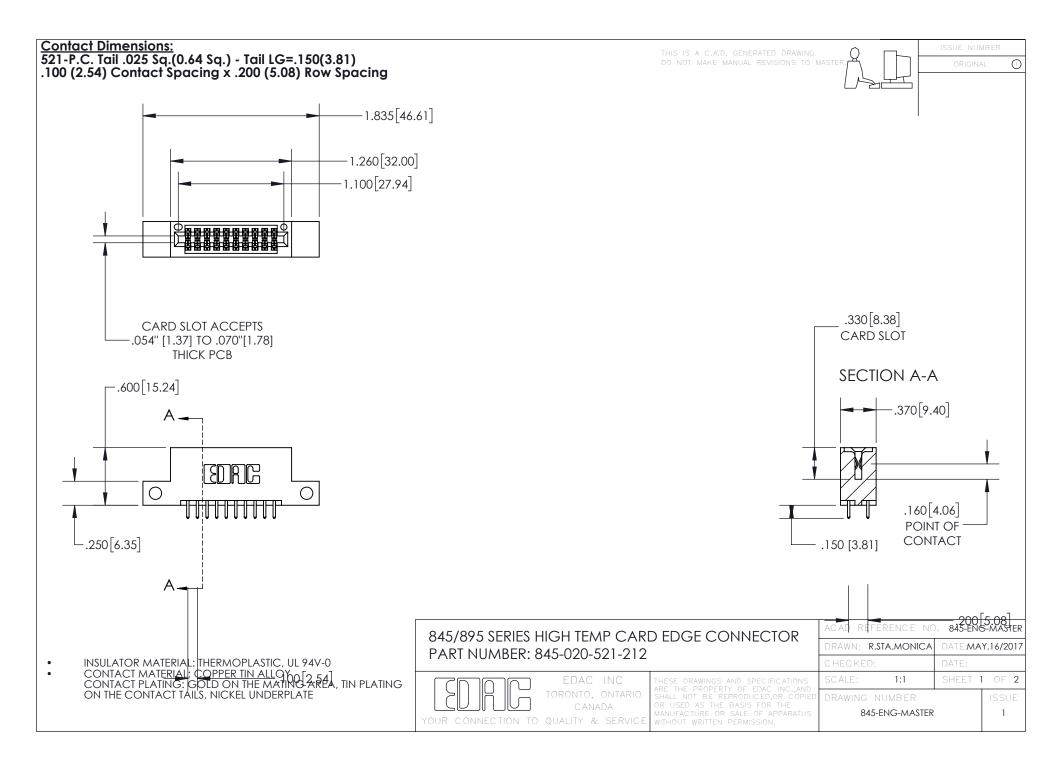

## 845/895 SERIES HIGH TEMP CARD EDGE CONNECTOR CONTACT CODE 555,556,558,559,560 DIMENSIONS

YOUR CONNECTION TO QUALITY & SERVICE

Contact Code 559

|   | ACAD REFERENCE NO. 845-ENG-MASTER |                  |
|---|-----------------------------------|------------------|
|   | DRAWN: R.STA.MONICA               | DATE:MAY.16/2017 |
|   | CHECKED:                          | DATE:            |
|   | SCALE: 1:1                        | SHEET 2 OF 2     |
| D | DRAWING NUMBER                    | ISSUE            |