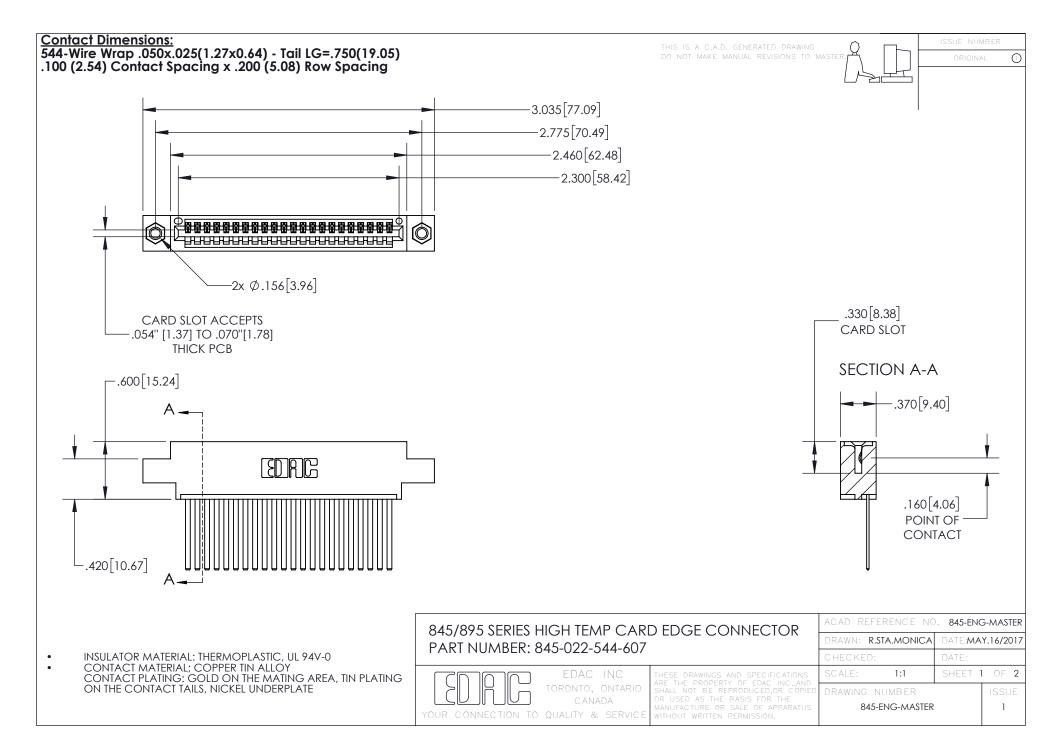

- INSULATOR MATERIAL: THERMOPLASTIC POLYESTER, UL 94V-0 DAP MATERIAL AVAILABLE UPON REQUEST
- CONTACT MATERIAL; COPPER ALLOY

CONTACT PLATING: GOLD ON THE MATING AREA, TIN PLATING ON THE CONTACT TAILS, NICKEL UNDERPLATE

## 845/895 SERIES HIGH TEMP CARD EDGE CONNECTOR CONTACT CODE 555,556,558,559,560 DIMENSIONS

YOUR CONNECTION TO QUALITY & SERVICE

|   | ACAD REFERENCE NO. 845-ENG-MASTER |                  |
|---|-----------------------------------|------------------|
|   | DRAWN: R.STA.MONICA               | DATE:MAY.16/2017 |
|   | CHECKED:                          | DATE:            |
| D | SCALE: 1:1                        | SHEET 2 OF 2     |
|   | DRAWING NUMBER                    | ISSUE            |

845-ENG-MASTER