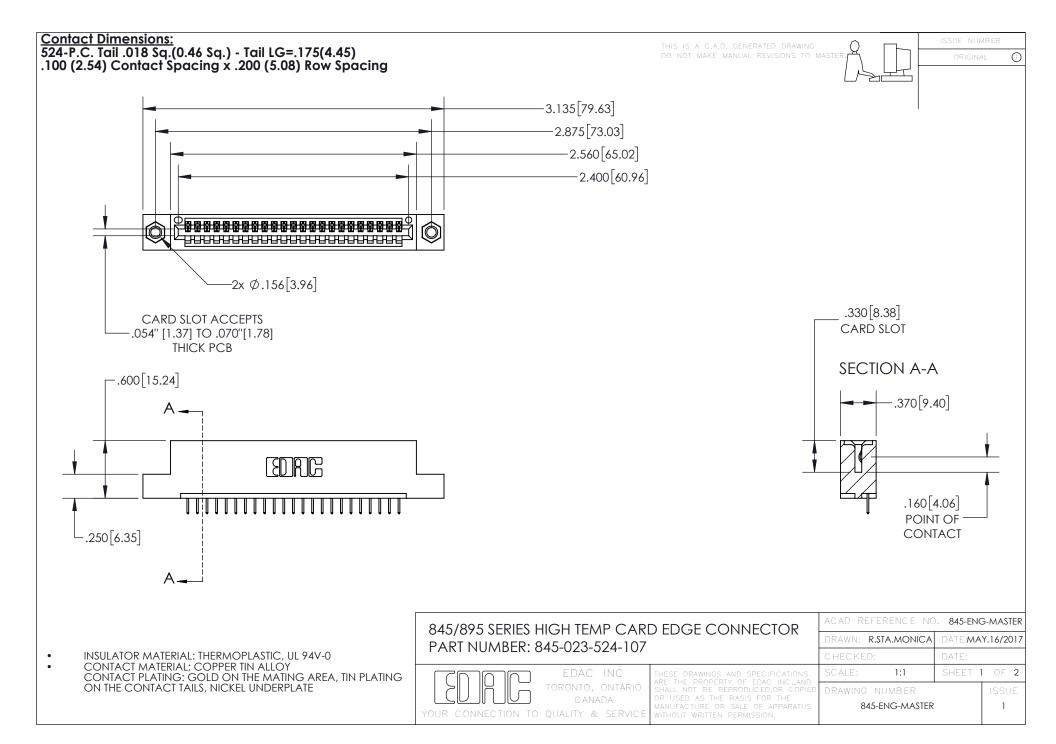

- INSULATOR MATERIAL: THERMOPLASTIC POLYESTER, UL 94V-0 DAP MATERIAL AVAILABLE UPON REQUEST
- CONTACT MATERIAL; COPPER ALLOY

CONTACT PLATING: GOLD ON THE MATING AREA, TIN PLATING ON THE CONTACT TAILS, NICKEL UNDERPLATE

## 845/895 SERIES HIGH TEMP CARD EDGE CONNECTOR CONTACT CODE 555,556,558,559,560 DIMENSIONS

YOUR CONNECTION TO QUALITY & SERVICE

|   | ACAD REFERENCE NO. 845-ENG-MASTER |                  |
|---|-----------------------------------|------------------|
|   | DRAWN: R.STA.MONICA               | DATE:MAY.16/2017 |
|   | CHECKED:                          | DATE:            |
| D | SCALE: 1:1                        | SHEET 2 OF 2     |
|   | DRAWING NUMBER                    | ISSUE            |

845-ENG-MASTER