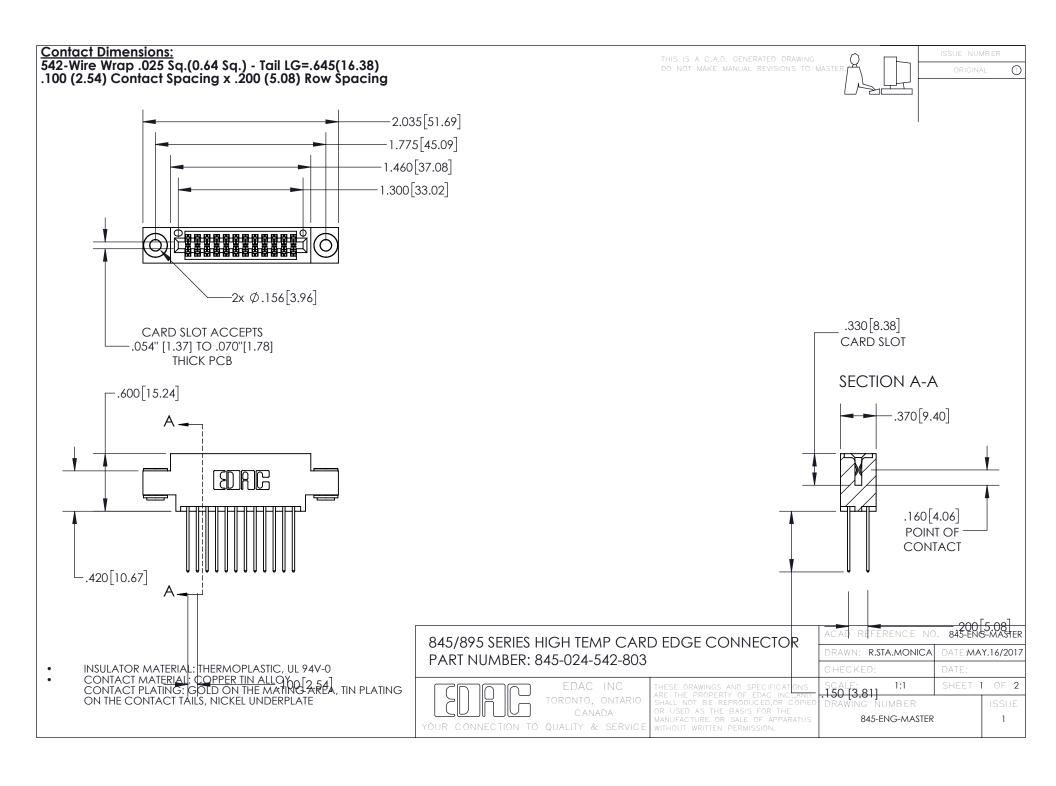

- INSULATOR MATERIAL: THERMOPLASTIC POLYESTER, UL 94V-0 DAP MATERIAL AVAILABLE UPON REQUEST
- CONTACT MATERIAL; COPPER ALLOY

CONTACT PLATING: GOLD ON THE MATING AREA, TIN PLATING ON THE CONTACT TAILS, NICKEL UNDERPLATE