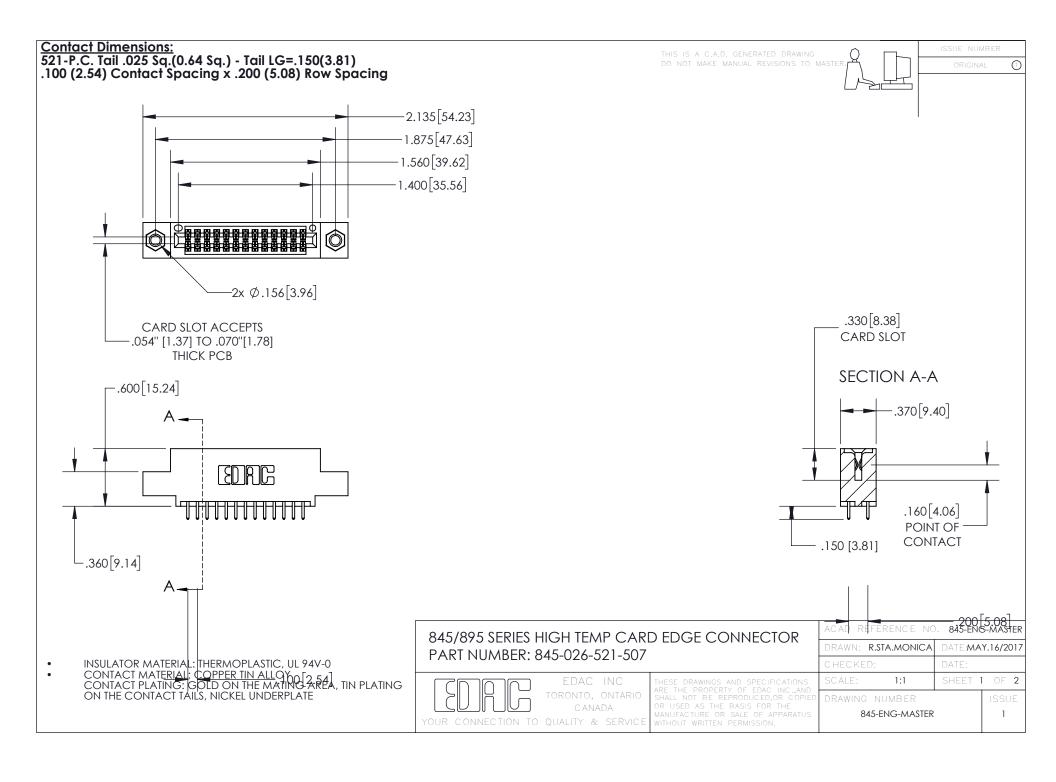

INSULATOR MATERIAL: THERMOPLASTIC POLYESTER, UL 94V-0 DAP MATERIAL AVAILABLE UPON REQUEST

CONTACT MATERIAL; COPPER ALLOY CONTACT PLATING: GOLD ON THE MATING AREA, TIN PLATING ON THE CONTACT TAILS, NICKEL UNDERPLATE