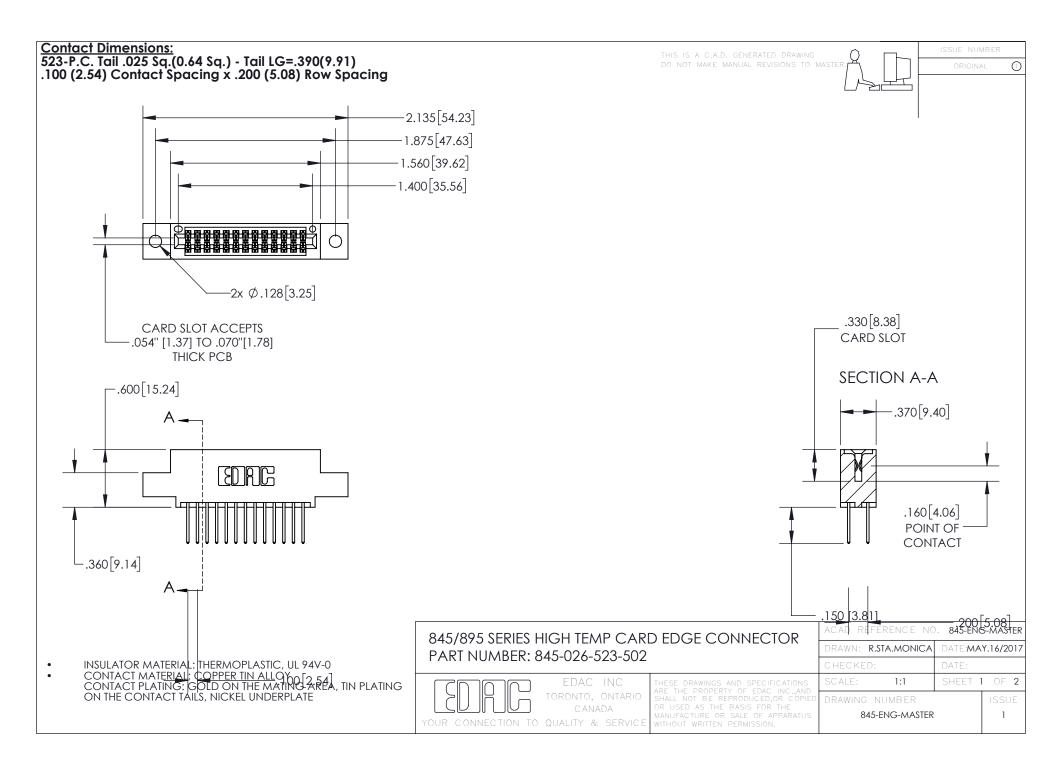

INSULATOR MATERIAL: THERMOPLASTIC POLYESTER, UL 94V-0 DAP MATERIAL AVAILABLE UPON REQUEST

CONTACT MATERIAL; COPPER ALLOY CONTACT PLATING: GOLD ON THE MATING AREA, TIN PLATING ON THE CONTACT TAILS, NICKEL UNDERPLATE