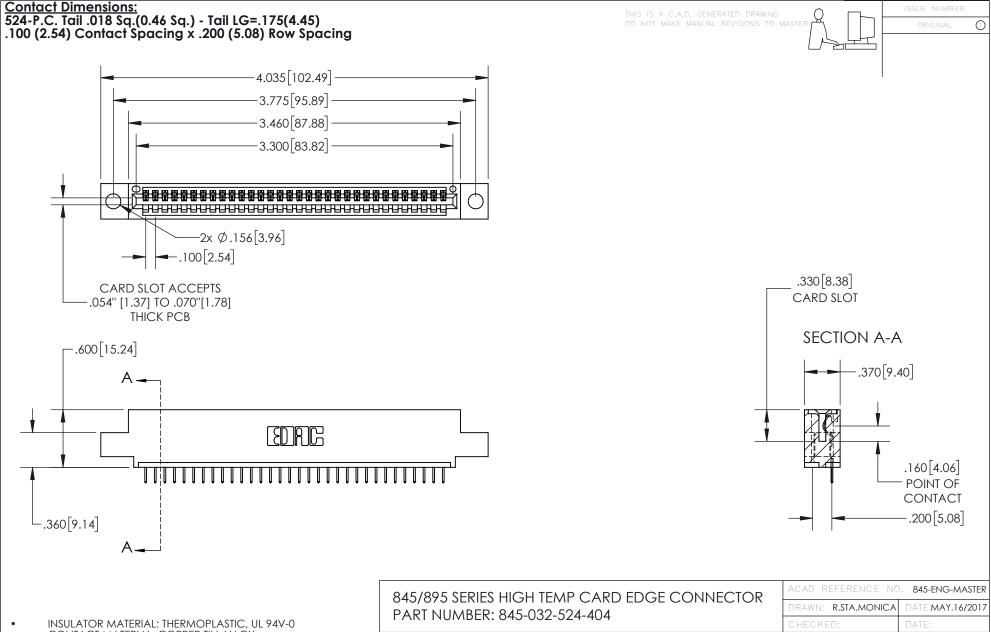

CONTACT MATERIAL; COPPER TIN ALLOY
CONTACT PLATING: GOLD ON THE MATING AREA, TIN PLATING
ON THE CONTACT TAILS, NICKEL UNDERPLATE

YOUR CONNECTION TO QUALITY & SERVICE

|   | ACAD REFERENCE NO. 845-ENG-MASIER |                  |  |
|---|-----------------------------------|------------------|--|
|   | DRAWN: R.STA.MONICA               | DATE:MAY.16/2017 |  |
|   | CHECKED:                          | DATE:            |  |
|   | SCALE: 1:1                        | SHEET 1 OF 2     |  |
| D | DRAWING NUMBER                    | ISSUE            |  |
|   | 845-ENG-MASTER                    | 1                |  |