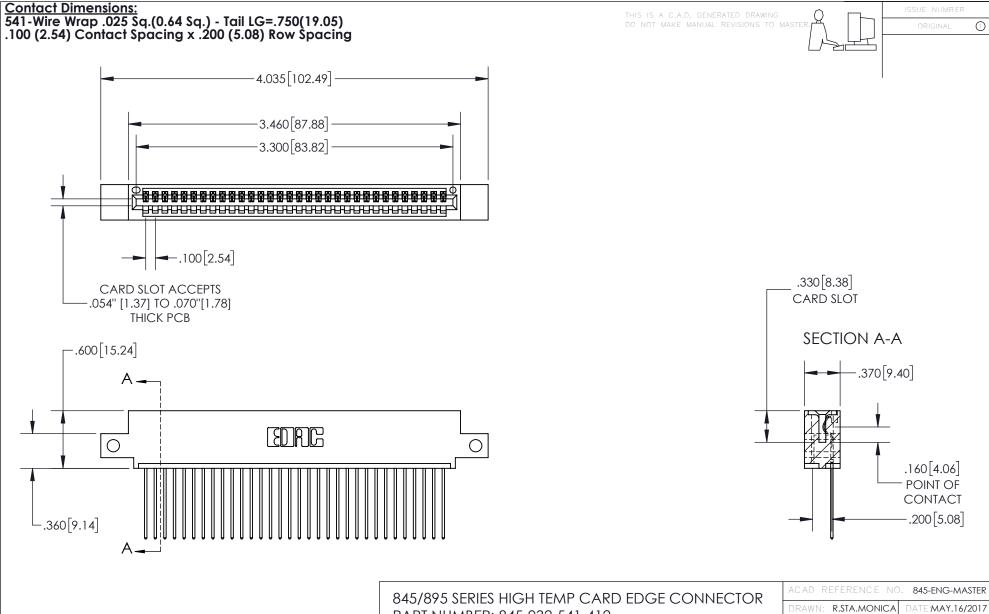

INSULATOR MATERIAL: THERMOPLASTIC, UL 94V-0

CONTACT MATERIAL; COPPER TIN ALLOY
CONTACT PLATING: GOLD ON THE MATING AREA, TIN PLATING
ON THE CONTACT TAILS, NICKEL UNDERPLATE

PART NUMBER: 845-032-541-412

YOUR CONNECTION TO QUALITY & SERVICE