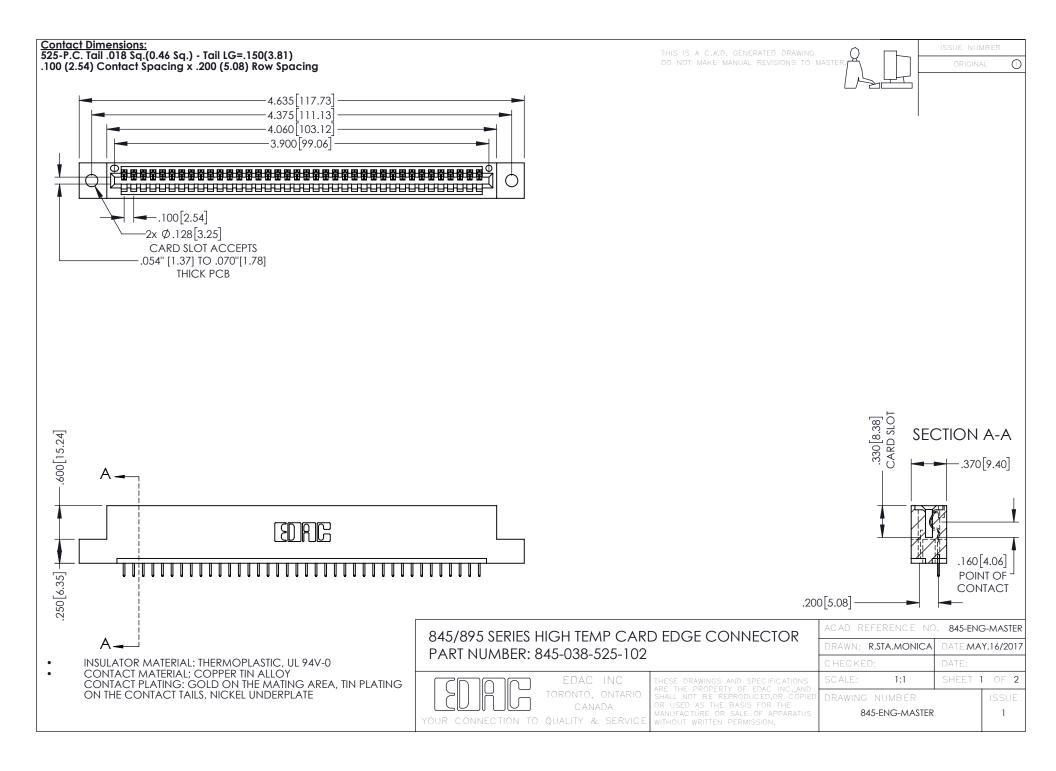

**Contact Code 558** Contact Code 559 Contact Code 560

- INSULATOR MATERIAL: THERMOPLASTIC POLYESTER, UL 94V-0 DAP MATERIAL AVAILABLE UPON REQUEST
- CONTACT MATERIAL; COPPER ALLOY

CONTACT PLATING: GOLD ON THE MATING AREA, TIN PLATING ON THE CONTACT TAILS, NICKEL UNDERPLATE

## 845/895 SERIES HIGH TEMP CARD EDGE CONNECTOR CONTACT CODE 555,556,558,559,560 DIMENSIONS

YOUR CONNECTION TO QUALITY & SERVICE

|   | ACAD REFERENCE NO. 845-ENG-MASTER |                  |
|---|-----------------------------------|------------------|
|   | DRAWN: R.STA.MONICA               | DATE:MAY.16/2017 |
|   | CHECKED:                          | DATE:            |
|   | SCALE: 1:1                        | SHEET 2 OF 2     |
| D | DRAWING NUMBER                    | ISSUE            |

845-ENG-MASTER