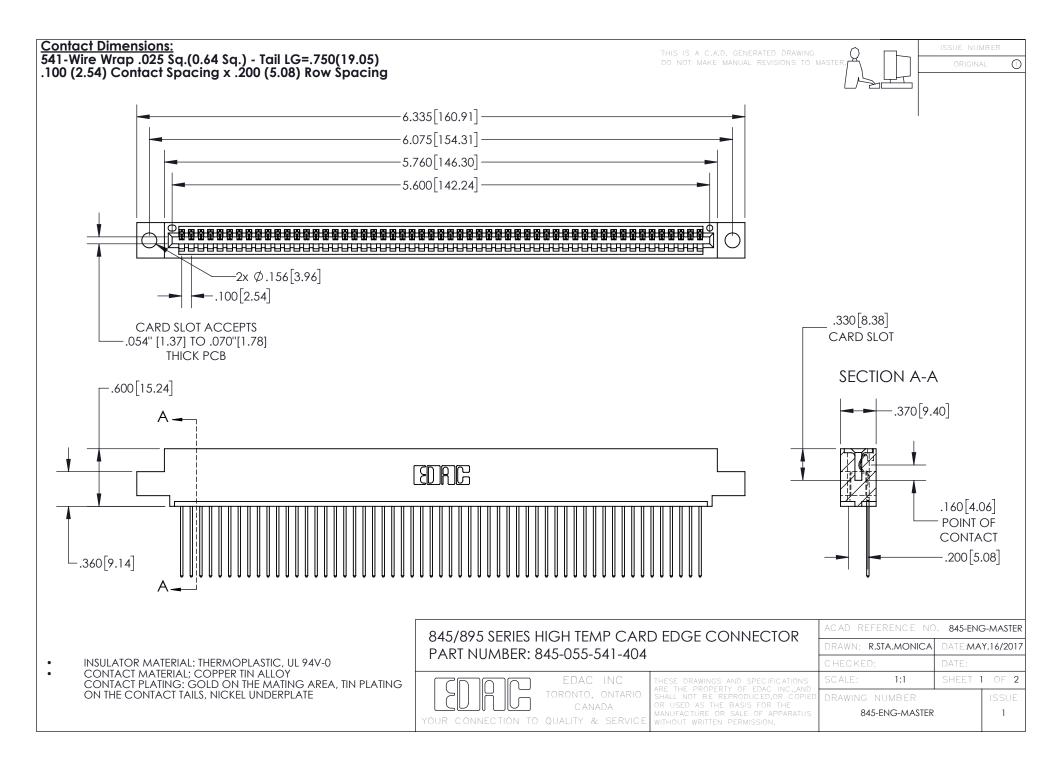

INSULATOR MATERIAL: THERMOPLASTIC POLYESTER, UL 94V-0 DAP MATERIAL AVAILABLE UPON REQUEST

**Contact Code 558** 

CONTACT MATERIAL; COPPER ALLOY CONTACT PLATING: GOLD ON THE MATING AREA, TIN PLATING ON THE CONTACT TAILS, NICKEL UNDERPLATE

## 845/895 SERIES HIGH TEMP CARD EDGE CONNECTOR CONTACT CODE 555,556,558,559,560 DIMENSIONS

YOUR CONNECTION TO QUALITY & SERVICE

Contact Code 559

|   | ACAD REFERENCE NO. 845-ENG-MASTER |                  |  |
|---|-----------------------------------|------------------|--|
|   | DRAWN: R.STA.MONICA               | DATE:MAY.16/2017 |  |
|   | CHECKED:                          | DATE:            |  |
|   | SCALE: 1:1                        | SHEET 2 OF 2     |  |
| D | DRAWING NUMBER                    | ISSUE            |  |

Contact Code 560