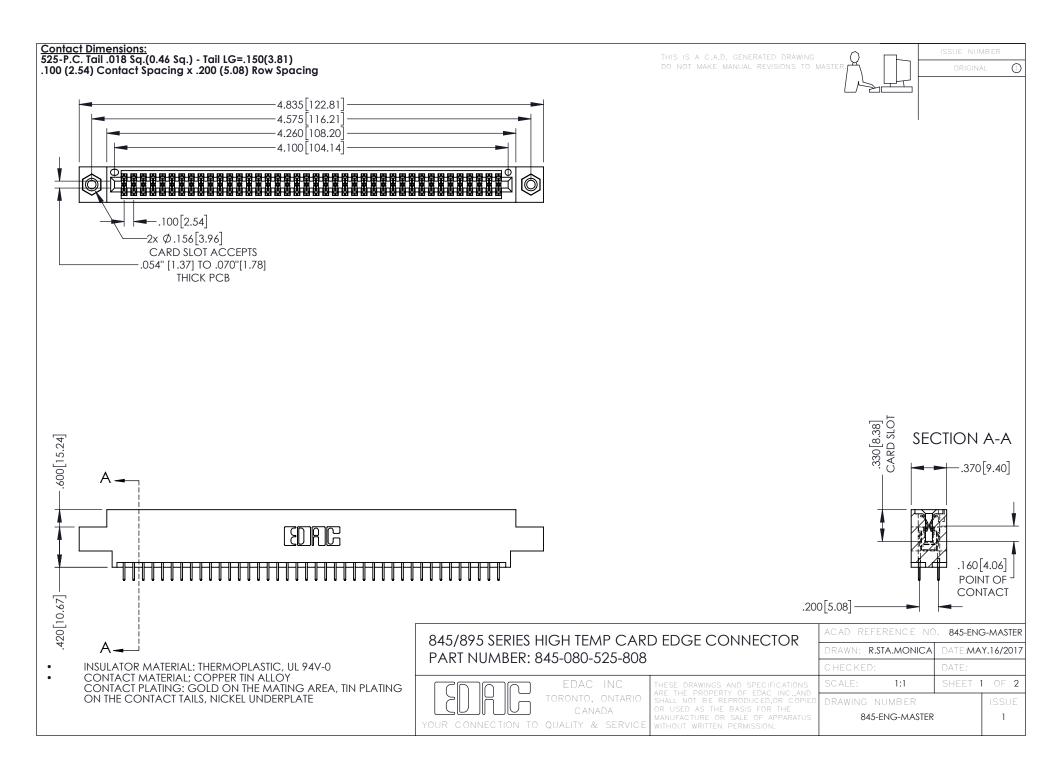

- INSULATOR MATERIAL: THERMOPLASTIC POLYESTER, UL 94V-0 DAP MATERIAL AVAILABLE UPON REQUEST
- CONTACT MATERIAL; COPPER ALLOY

**Contact Code 558** 

CONTACT PLATING: GOLD ON THE MATING AREA, TIN PLATING ON THE CONTACT TAILS, NICKEL UNDERPLATE

## 845/895 SERIES HIGH TEMP CARD EDGE CONNECTOR CONTACT CODE 555,556,558,559,560 DIMENSIONS

YOUR CONNECTION TO QUALITY & SERVICE

Contact Code 559

|   | ACAD REFERENCE NO   | . 845-ENG-MASTER |
|---|---------------------|------------------|
|   | DRAWN: R.STA.MONICA | DATE:MAY.16/2017 |
|   | CHECKED:            | DATE:            |
|   | SCALE: 1:1          | SHEET 2 OF 2     |
| D | DRAWING NUMBER      | ISSUE            |