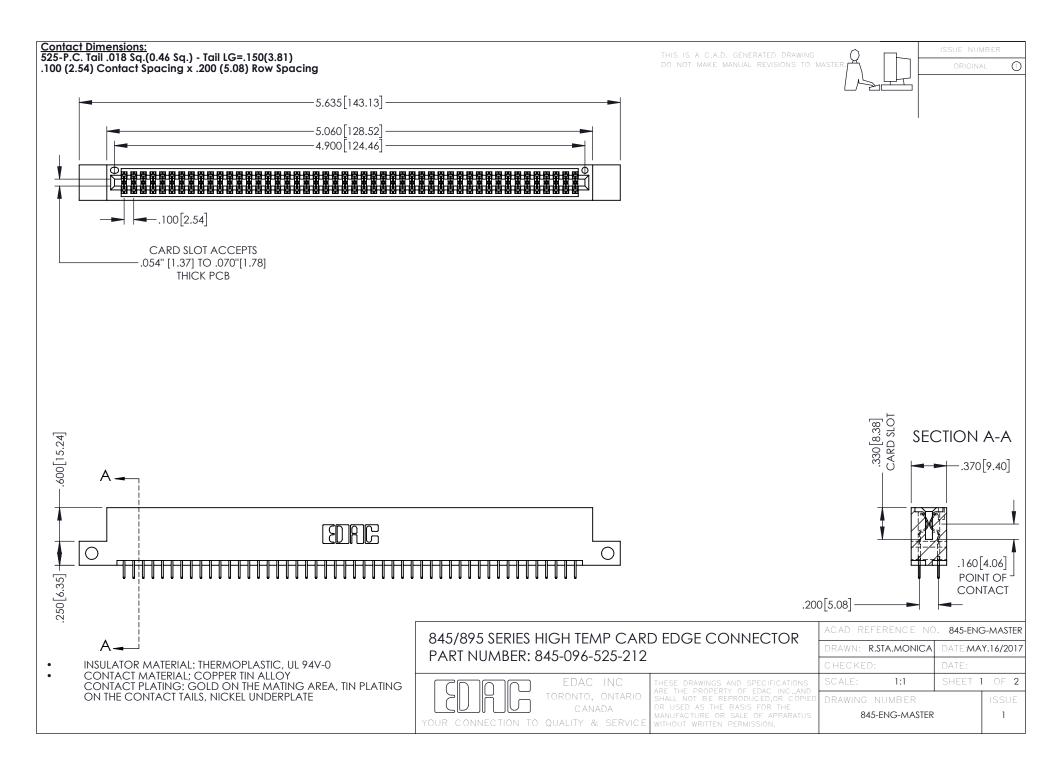

- INSULATOR MATERIAL: THERMOPLASTIC POLYESTER, UL 94V-0 DAP MATERIAL AVAILABLE UPON REQUEST
- CONTACT MATERIAL; COPPER ALLOY

**Contact Code 558** 

CONTACT PLATING: GOLD ON THE MATING AREA, TIN PLATING ON THE CONTACT TAILS, NICKEL UNDERPLATE

## 845/895 SERIES HIGH TEMP CARD EDGE CONNECTOR CONTACT CODE 555,556,558,559,560 DIMENSIONS

YOUR CONNECTION TO QUALITY & SERVICE

Contact Code 559

|   | ACAD REFERENCE NO   | . 845-ENG-MASTER |
|---|---------------------|------------------|
|   | DRAWN: R.STA.MONICA | DATE:MAY.16/2017 |
|   | CHECKED:            | DATE:            |
|   | SCALE: 1:1          | SHEET 2 OF 2     |
| D | DRAWING NUMBER      | ISSUE            |

Contact Code 560

845-ENG-MASTER