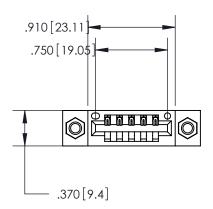

THIS IS A C.A.D. GENERATED DRAWING DO NOT MAKE MANUAL REVISIONS TO MASTER.

| 846/896 SERIES HIGH TEMP CARD EDGE CONNECTOR |
|----------------------------------------------|
| PART NUMBER: 846-005-540-607                 |

<u>Contact Dimensions:</u> 540-Wire Wrap .025 Sq. (0.64 Sq.) - Tail LG. =.560 (14.22) .125 (3.18) Contact Spacing x .250 (6.35) Row Spacing

- INSULATOR MATERIAL: THERMOPLASTIC POLYESTER, UL 94V-0 CONTACT MATERIAL; COPPER, NICKEL, TIN ALLOY CA-725 CONTACT PLATING: GOLD ON THE MATING AREA, TIN-LEAD
  - ON THE CONTACT TAILS, NICKEL UNDERPLATE