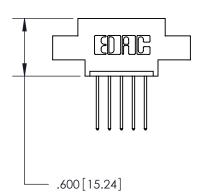

THIS IS A C.A.D. GENERATED DRAWING DO NOT MAKE MANUAL REVISIONS TO MASTER.

| 846/896 SERIES HIGH TEMP CARD EDGE CONNECTOR |
|----------------------------------------------|
| PART NUMBER: 846-005-540-607                 |