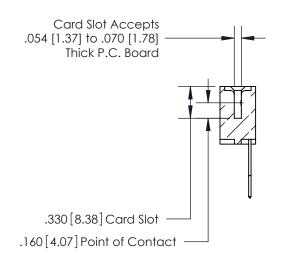

## 846/896 SERIES HIGH TEMP CARD EDGE CONNECTOR CONTACT CODE 555,556,558,559,560 DIMENSIONS

YOUR CONNECTION TO QUALITY & SERVICE

**EDAC INC** TORONTO, ONTARIO CANADA

THESE DRAWINGS AND SPECIFICATIONS ARE THE PROPERTY OF EDAC INC.,AND SHALL NOT BE REPRODUCED, OR COPIED OR USED AS THE BASIS FOR THE MANUFACTURE OR SALE OF APPARATUS WITHOUT WRITTEN PERMISSION.