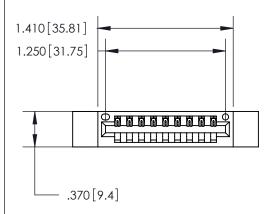

846/896 SERIES HIGH TEMP CARD EDGE CONNECTOR PART NUMBER: 846-009-540-112

**EDAC INC** TORONTO, ONTARIO CANADA

THESE DRAWINGS AND SPECIFICATIONS ARE THE PROPERTY OF EDAC INC.,AND SHALL NOT BE REPRODUCED, OR COPIED OR USED AS THE BASIS FOR THE MANUFACTURE OR SALE OF APPARATUS WITHOUT WRITTEN PERMISSION.

THIS IS A C.A.D. GENERATED DRAWING DO NOT MAKE MANUAL REVISIONS TO MASTER.

1

| Card Slot Accepts<br>.054 [1.37] to .070 [1.78]<br>Thick P.C. Board |       |
|---------------------------------------------------------------------|-------|
|                                                                     |       |
| .330 [8.38] Card Slot                                               |       |
| .160 [4.07] Point of Conta                                          | ıct — |