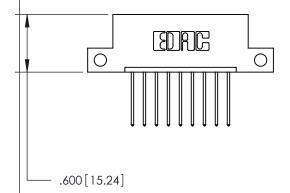

## 846/896 SERIES HIGH TEMP CARD EDGE CONNECTOR CONTACT CODE 555,556,558,559,560 DIMENSIONS

.150 [3.81]

YOUR CONNECTION TO QUALITY & SERVICE

**Contact Code 559** 

**EDAC INC** TORONTO, ONTARIO CANADA

THESE DRAWINGS AND SPECIFICATIONS ARE THE PROPERTY OF EDAC INC.,AND SHALL NOT BE REPRODUCED, OR COPIED OR USED AS THE BASIS FOR THE MANUFACTURE OR SALE OF APPARATUS WITHOUT WRITTEN PERMISSION.

**Contact Code 558** 