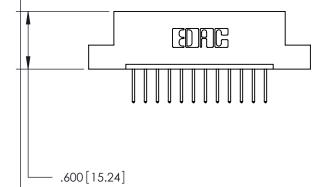

Contact Dimensions: 526-P.C. Tail .018 Sq. (0.46 Sq.) - Tail LG. =.350 (8.89) .125 (3.18) Contact Spacing x .250 (6.35) Row Spacing

INSULATOR MATERIAL: THERMOPLASTIC POLYESTER, UL 94V-0 CONTACT MATERIAL; COPPER, NICKEL, TIN ALLOY CA-725

CONTACT PLATING: GOLD ON THE MATING AREA, TIN-LEAD ON THE CONTACT TAILS, NICKEL UNDERPLATE

YOUR CONNECTION TO QUALITY & SERVICE

PART NUMBER: 846-012-526-104

**EDAC INC** TORONTO, ONTARIO CANADA

846/896 SERIES HIGH TEMP CARD EDGE CONNECTOR