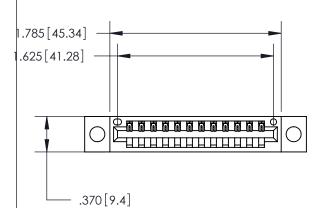

Contact Dimensions: 526-P.C. Tail .018 Sq. (0.46 Sq.) - Tail LG. =.350 (8.89) .125 (3.18) Contact Spacing x .250 (6.35) Row Spacing

INSULATOR MATERIAL: THERMOPLASTIC POLYESTER, UL 94V-0 CONTACT MATERIAL; COPPER, NICKEL, TIN ALLOY CA-725

CONTACT PLATING: GOLD ON THE MATING AREA, TIN-LEAD ON THE CONTACT TAILS, NICKEL UNDERPLATE

YOUR CONNECTION TO QUALITY & SERVICE

PART NUMBER: 846-012-526-104

**EDAC INC** TORONTO, ONTARIO CANADA

846/896 SERIES HIGH TEMP CARD EDGE CONNECTOR