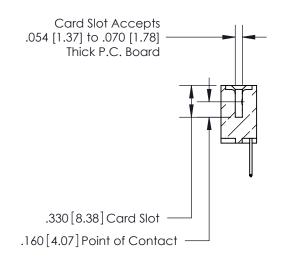

**Contact Code 560** 

INSULATOR MATERIAL: THERMOPLASTIC POLYESTER, UL 94V-0 CONTACT MATERIAL; COPPER, NICKEL, TIN ALLOY CA-725 CONTACT PLATING: GOLD ON THE MATING AREA, TIN-LEAD ON THE CONTACT TAILS, NICKEL UNDERPLATE

**Contact Code 558** 

## 846/896 SERIES HIGH TEMP CARD EDGE CONNECTOR CONTACT CODE 555,556,558,559,560 DIMENSIONS

.150 [3.81]

YOUR CONNECTION TO QUALITY & SERVICE

**Contact Code 559** 

**EDAC INC** TORONTO, ONTARIO CANADA

THESE DRAWINGS AND SPECIFICATIONS ARE THE PROPERTY OF EDAC INC.,AND SHALL NOT BE REPRODUCED, OR COPIED OR USED AS THE BASIS FOR THE MANUFACTURE OR SALE OF APPARATUS WITHOUT WRITTEN PERMISSION.