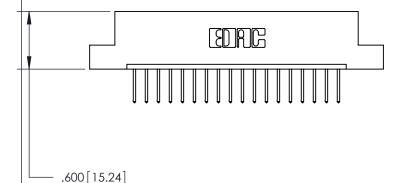

## 846/896 SERIES HIGH TEMP CARD EDGE CONNECTOR PART NUMBER: 846-018-526-108

YOUR CONNECTION TO QUALITY & SERVICE

**EDAC INC** TORONTO, ONTARIO CANADA

THESE DRAWINGS AND SPECIFICATIONS ARE THE PROPERTY OF EDAC INC., AND SHALL NOT BE REPRODUCED, OR COPIED OR USED AS THE BASIS FOR THE MANUFACTURE OR SALE OF APPARATUS WITHOUT WRITTEN PERMISSION.

THIS IS A C.A.D. GENERATED DRAWING DO NOT MAKE MANUAL REVISIONS TO MASTER.

ISSUE NUMBER

.165[4.19]

.375 [9.54]

ORIGINAL

1

.060 [1.52] .125(3.18) to .210(5.33) **Outside Tails** .125(3.18) to .210(5.33) **Outside Tails** 