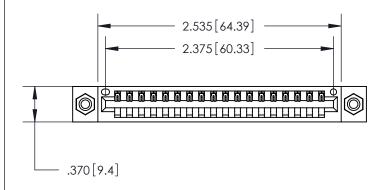

## 846/896 SERIES HIGH TEMP CARD EDGE CONNECTOR PART NUMBER: 846-018-526-108

YOUR CONNECTION TO QUALITY & SERVICE

**EDAC INC** TORONTO, ONTARIO CANADA

THESE DRAWINGS AND SPECIFICATIONS ARE THE PROPERTY OF EDAC INC., AND SHALL NOT BE REPRODUCED, OR COPIED OR USED AS THE BASIS FOR THE MANUFACTURE OR SALE OF APPARATUS WITHOUT WRITTEN PERMISSION.

Contact Dimensions: 526-P.C. Tail .018 Sq. (0.46 Sq.) - Tail LG. =.350 (8.89) .125 (3.18) Contact Spacing x .250 (6.35) Row Spacing

- INSULATOR MATERIAL: THERMOPLASTIC POLYESTER, UL 94V-0 CONTACT MATERIAL; COPPER, NICKEL, TIN ALLOY CA-725
  - CONTACT PLATING: GOLD ON THE MATING AREA, TIN-LEAD ON THE CONTACT TAILS, NICKEL UNDERPLATE