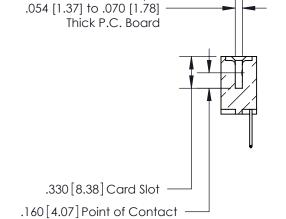

Card Slot Accepts

## 846/896 SERIES HIGH TEMP CARD EDGE CONNECTOR CONTACT CODE 555,556,558,559,560 DIMENSIONS

.150 [3.81]

YOUR CONNECTION TO QUALITY & SERVICE

**Contact Code 559** 

**EDAC INC** TORONTO, ONTARIO CANADA

THESE DRAWINGS AND SPECIFICATIONS ARE THE PROPERTY OF EDAC INC.,AND SHALL NOT BE REPRODUCED, OR COPIED OR USED AS THE BASIS FOR THE MANUFACTURE OR SALE OF APPARATUS WITHOUT WRITTEN PERMISSION.