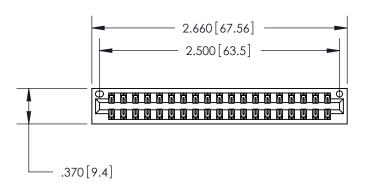

THIS IS A C.A.D. GENERATED DRAWING DO NOT MAKE MANUAL REVISIONS TO MASTER.

ISSUE NUMBER ORIGINAL

846/896 SERIES HIGH TEMP CARD EDGE CONNECTOR PART NUMBER: 846-038-540-201

**EDAC INC** TORONTO, ONTARIO CANADA

<u>Contact Dimensions:</u> 540-Wire Wrap .025 Sq. (0.64 Sq.) - Tail LG. =.560 (14.22) .125 (3.18) Contact Spacing x .250 (6.35) Row Spacing

INSULATOR MATERIAL: THERMOPLASTIC POLYESTER, UL 94V-0 CONTACT MATERIAL; COPPER, NICKEL, TIN ALLOY CA-725 CONTACT PLATING: GOLD ON THE MATING AREA, TIN-LEAD ON THE CONTACT TAILS, NICKEL UNDERPLATE