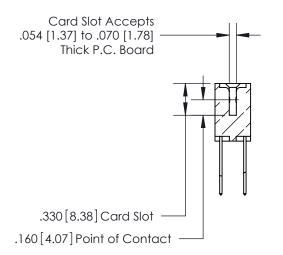

.165[4.19] .375 [9.54] .125(3.18) to .210(5.33) .125(3.18) to .210(5.33)

**Contact Code 558** 

**Contact Code 559** 

**Contact Code 560** 

INSULATOR MATERIAL: THERMOPLASTIC POLYESTER, UL 94V-0 CONTACT MATERIAL; COPPER, NICKEL, TIN ALLOY CA-725 CONTACT PLATING: GOLD ON THE MATING AREA, TIN-LEAD ON THE CONTACT TAILS, NICKEL UNDERPLATE

## 846/896 SERIES HIGH TEMP CARD EDGE CONNECTOR CONTACT CODE 555,556,558,559,560 DIMENSIONS

YOUR CONNECTION TO QUALITY & SERVICE

**EDAC INC** TORONTO, ONTARIO CANADA

THESE DRAWINGS AND SPECIFICATIONS ARE THE PROPERTY OF EDAC INC.,AND SHALL NOT BE REPRODUCED, OR COPIED OR USED AS THE BASIS FOR THE MANUFACTURE OR SALE OF APPARATUS WITHOUT WRITTEN PERMISSION.