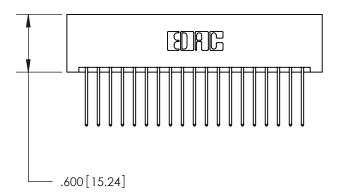

THIS IS A C.A.D. GENERATED DRAWING DO NOT MAKE MANUAL REVISIONS TO MASTER.

ISSUE NUMBER

ORIGINAL

1

.060 [1.52] .200 [5.08] .210[5.33] -.660 [16.76]

.060 [1.52] .150 [3.81] .260[6.6] -**Outside Tails** .660[16.76]

**Outside Tails** 

| ACAD REFERENCE NO. |       | 846-ENG-MASTER   |        |
|--------------------|-------|------------------|--------|
| DRAWN:             | J.LEE | DATE: APR. 22/09 |        |
| CHECKED:           |       | DATE:            |        |
| SCALE:             | 1:1   | SHEET            | 2 OF 2 |
| DRAWING NUMBER     |       | ISSUE            |        |