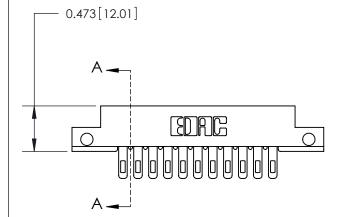

## **Mounting Option**

.128 (3.25) Dia. Side Mounting Holes

## **Contact Detail**

Wire Hole .087x.013(2.21x0.33) - Tail LG=.282(7.16) .156 [3.96] Contact Spacing x .200 [5.08] Row Spacing

**See Accompanying Page for: Contact Bend Details** 

**SECTION A-A** 

.175 [4.45] Point of Contact (Measured from bottom of Card Slot) Card Slot Accepts .054 [1.37]