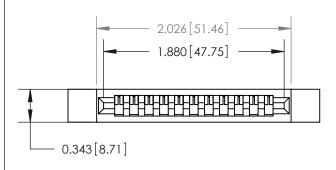

to .070 [1.78] Thick P.C. Board

| 807/857 Series High Temp Card Edge Connector |
|----------------------------------------------|
| Part Number: 857-011-505-112                 |

YOUR CONNECTION TO QUALITY & SERVICE