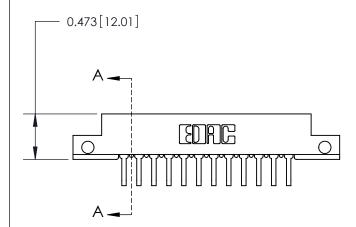

807 ENG MASTER J.LEE DATE: AUG. 11/09 SHEET 1 OF 2 NTS

807 Assembly

| - | 2.182[55.42] |
|---|--------------|
|   | 2.036[51.71] |
|   |              |
| Š | <br>         |

**SECTION A-A** .095 [2.41] Point of Contact (Measured from bottom of Card Slot)