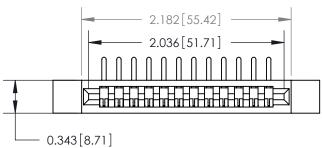

807 ENG MASTER J.LEE DATE: AUG. 11/09 SHEET 1 OF 2 NTS

807 Assembly

| - | 2.182[55.42] |
|---|--------------|
|   | 2.036[51.71] |
|   |              |
| Š | <br>         |

**SECTION A-A** .095 [2.41] Point of Contact (Measured from bottom of Card Slot)

> Card Slot Accepts .054 [1.37] to .070 [1.78] Thick P.C. Board