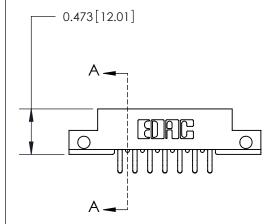

## **Mounting Option**

.128 (3.25) Dia. Side Mounting Holes

## **Contact Detail**

Extender Board Bend (Code 520 Contacts)

.156 [3.96] Contact Spacing x .200 [5.08] Row Spacing





**See Accompanying Page for:** 

**Contact Bend Details** 



**SECTION A-A** 

.095 [2.41] Point of Contact (Measured from bottom of Card Slot) Card Slot Accepts .054 [1.37] to .070 [1.78] Thick P.C. Board

| 807/857 Series High Temp Card Edge Connecto | ٦r |
|---------------------------------------------|----|
| Part Number: 857-014-556-212                |    |

YOUR CONNECTION TO QUALITY & SERVICE

| DRAWN: J.LEE   | DATE: AUG. 11/09 |
|----------------|------------------|
| CHECKED:       | DATE:            |
| SCALE: NTS     | SHEET 1 OF 2     |
| DRAWING NUMBER | ISSUE            |

807 Assembly

807 ENG MASTER