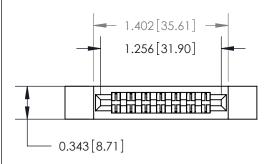

## **Contact Detail**

Extender Board Bend (Code 520 Contacts)

.156 [3.96] Contact Spacing x .200 [5.08] Row Spacing

**See Accompanying Page for:** 

**Contact Bend Details** 

**SECTION A-A** 

.095 [2.41] Point of Contact (Measured from bottom of Card Slot) Card Slot Accepts .054 [1.37] to .070 [1.78] Thick P.C. Board