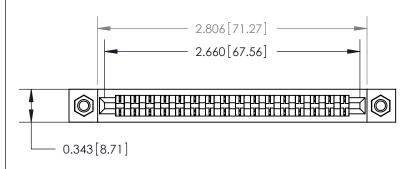

**Mounting Option** 

M3-0.5 Metric Threaded Inserts

## **Contact Detail**

Wire Wrap .046x.014(1.17x0.36) - Tail LG=.495(12.57) .156 [3.96] Contact Spacing x .200 [5.08] Row Spacing







**SECTION A-A** 

.175 [4.45] Point of Contact (Measured from bottom of Card Slot)



**See Accompanying Page for:** 

**Contact Bend Details** 

807/857 Series High Temp Card Edge Connector Part Number: 857-016-541-107



| ACAD REFERENCE NO. 807 ENG MASTER |                  |
|-----------------------------------|------------------|
| DRAWN: J.LEE                      | DATE: AUG. 11/09 |
| CHECKED:                          | DATE:            |
| SCALE: NTS                        | SHEET 1 OF 2     |
| DRAWING NUMBER                    | ISSUE            |
| 807 Assembly                      | 1                |