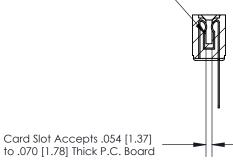

## **Contact Detail**

Wire Wrap .046x.014(1.17x0.36) - Tail LG=.495(12.57) .156 [3.96] Contact Spacing x .200 [5.08] Row Spacing

**SECTION A-A** 

.175 [4.45] Point of Contact (Measured from bottom of Card Slot)