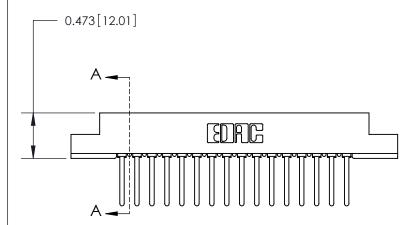

## **Contact Detail**

Wire Wrap .046x.014(1.17x0.36) - Tail LG=.495(12.57) .156 [3.96] Contact Spacing x .200 [5.08] Row Spacing

**SECTION A-A** 

.175 [4.45] Point of Contact (Measured from bottom of Card Slot)