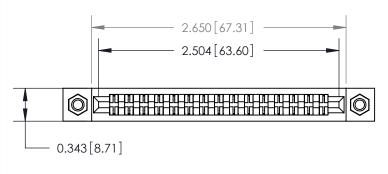

**Mounting Option** 

M3-0.5 Metric Threaded Inserts

## **Contact Detail**

Wire Wrap .046x.013(1.17x0.33) - Tail LG=.708(17.98) .156 [3.96] Contact Spacing x .200 [5.08] Row Spacing







**SECTION A-A** 

.095 [2.41] Point of Contact (Measured from bottom of Card Slot)



**See Accompanying Page for:** 

**Contact Bend Details** 

807/857 Series High Temp Card Edge Connector Part Number: 857-030-440-207

YOUR CONNECTION TO QUALITY & SERVICE

| ACAD REFERENCE NO. 807 ENG MASTER |                  |
|-----------------------------------|------------------|
| DRAWN: J.LEE                      | DATE: AUG. 11/09 |
| CHECKED:                          | DATE:            |
| SCALE: NTS                        | SHEET 1 OF 2     |
| DRAWING NUMBER                    | ISSUE            |

807 Assembly