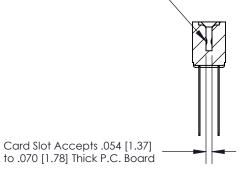

## **Contact Detail**

Wire Wrap .046x.013(1.17x0.33) - Tail LG=.708(17.98) .156 [3.96] Contact Spacing x .200 [5.08] Row Spacing

**SECTION A-A** 

.095 [2.41] Point of Contact (Measured from bottom of Card Slot)