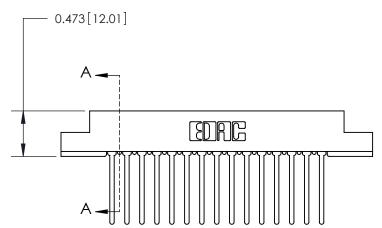

## **Contact Detail**

Wire Wrap .046x.013(1.17x0.33) - Tail LG=.708(17.98) .156 [3.96] Contact Spacing x .200 [5.08] Row Spacing

**SECTION A-A** 

.095 [2.41] Point of Contact (Measured from bottom of Card Slot)