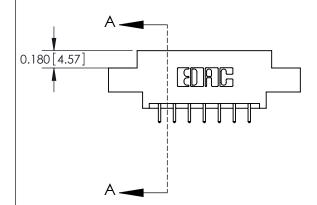

**Mounting Option** 

02-.128 (3.25) Dia. Mounting Holes

## **Contact Detail**

521-P.C. Tail .025 Sq.(0.64 Sq.) - Tail LG=.150(3.81) .156 [3.96] Contact Spacing x .200 [5.08] Row Spacing





**See Accompanying Pages for: Contact Bend Details** 

THIS IS A C.A.D. GENERATED DRAWING DO NOT MAKE MANUAL REVISIONS TO MASTER.



ISSUE NUMBER ORIGINAL

| 0.330[8<br>Card              |       |
|------------------------------|-------|
| .160 [4.06] Point of Contact |       |
|                              |       |
|                              | f     |
| SECTION                      | V A-A |

837/887 Series High Temp Card Edge Connector Part Number: 887-014-521-802

YOUR CONNECTION TO QUALITY & SERVICE

**EDAC INC** TORONTO, ONTARIO CANADA

THESE DRAWINGS AND SPECIFICATIONS ARE THE PROPERTY OF EDAC INC.,AND SHALL NOT BE REPRODUCED, OR COPIED OR USED AS THE BASIS FOR THE MANUFACTURE OR SALE OF APPARATUS WITHOUT WRITTEN PERMISSION.

| ACAD REFERENCE NO. | 837 ENG MASTER   |  |  |
|-