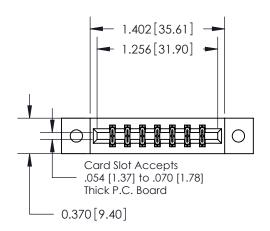

## **Contact Detail**

521-P.C. Tail .025 Sq.(0.64 Sq.) - Tail LG=.150(3.81) .156 [3.96] Contact Spacing x .200 [5.08] Row Spacing

**See Accompanying Pages for: Contact Bend Details** 

THIS IS A C.A.D. GENERATED DRAWING DO NOT MAKE MANUAL REVISIONS TO MASTER.

ISSUE NUMBER ORIGINAL

| 0.330[8<br>Card              |       |
|------------------------------|-------|
| .160 [4.06] Point of Contact |       |
|                              |       |
|                              | f     |
| SECTION                      | V A-A |