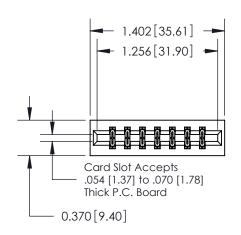

## **Contact Detail**

540-Wire Wrap .025 Sq.(0.64 Sq.) - Tail LG=.560(14.22) .156 [3.96] Contact Spacing x .200 [5.08] Row Spacing

**See Accompanying Pages for: Contact Bend Details** 

THIS IS A C.A.D. GENERATED DRAWING DO NOT MAKE MANUAL REVISIONS TO MASTER.

ISSUE NUMBER ORIGINAL

1

|                              | 0.330 [8.38]<br>Card Slot |
|------------------------------|---------------------------|
| .160 [4.06] Point of Contact |                           |
|                              |                           |
|                              |                           |
|                              | SECTION A-A               |