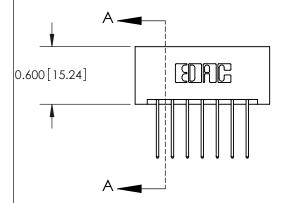

837/887 Series High Temp Card Edge Connector Part Number: 887-014-540-201

YOUR CONNECTION TO QUALITY & SERVICE

**EDAC INC** TORONTO, ONTARIO CANADA

THESE DRAWINGS AND SPECIFICATIONS ARE THE PROPERTY OF EDAC INC.,AND SHALL NOT BE REPRODUCED, OR COPIED OR USED AS THE BASIS FOR THE MANUFACTURE OR SALE OF APPARATUS WITHOUT WRITTEN PERMISSION.

| ACAD REFERENCE NO. | 837 ENG MASTER   |  |  |
|--------------------|------------------|--|--|
| DRAWN: J.LEE       | DATE: OCT. 06/09 |  |  |
| CHECKED:           | DATE:            |  |  |
| SCALE: NTS         | SHEET 1 OF 2     |  |  |
| DRAWING NUMBER     | ISSUE            |  |  |
| 837 Assembly       | 1                |  |  |