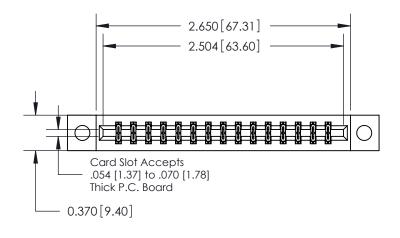

**Mounting Option** 

04-.156 (3.96) Dia. Mounting Holes

## **Contact Detail**

556-Extender Board Bend (Code 520 Contacts)

.156 [3.96] Contact Spacing x .200 [5.08] Row Spacing

THIS IS A C.A.D. GENERATED DRAWING DO NOT MAKE MANUAL REVISIONS TO MASTER.



ISSUE NUMBER

ORIGINAL







**See Accompanying Pages for:** 

**Contact Bend Details** 

837/887 Series High Temp Card Edge Connector Part Number: 887-030-556-804

YOUR CONNECTION TO QUALITY & SERVICE

**EDAC INC** TORONTO, ONTARIO CANADA

THESE DRAWINGS AND SPECIFICATIONS ARE THE PROPERTY OF EDAC INC.,AND SHALL NOT BE REPRODUCED, OR COPIED OR USED AS THE BASIS FOR THE MANUFACTURE OR SALE OF APPARATUS WITHOUT WRITTEN PERMISSION.

| ACAD REFERENCE NO. | 837 ENG MASTER   |  |  |
|--------------------|------------------|--|--|
| DRAWN: J.LEE       | DATE: OCT. 06/09 |  |  |
| CHECKED:           | DATE:            |  |  |
| SCALE: NTS         | SHEET 1 OF 2     |  |  |
| DRAWING NUMBER     | ISSUE            |  |  |
| 837 Assembly       | 1                |  |  |



ISSUE NUMBER

ORIGINAL

1



|