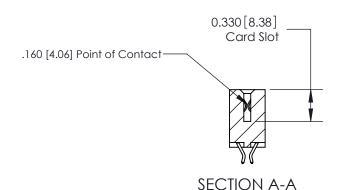

## **Contact Detail**

556-Extender Board Bend (Code 520 Contacts)

.156 [3.96] Contact Spacing x .200 [5.08] Row Spacing

THIS IS A C.A.D. GENERATED DRAWING DO NOT MAKE MANUAL REVISIONS TO MASTER.

ISSUE NUMBER