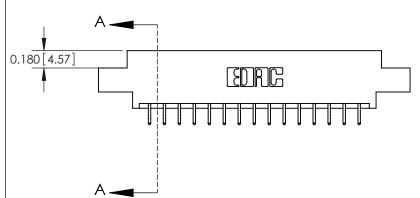

ORIGINAL

**See Accompanying Pages for:** 

**Contact Bend Details** 

837/887 Series High Temp Card Edge Connector Part Number: 887-030-556-804

YOUR CONNECTION TO QUALITY & SERVICE

**EDAC INC** TORONTO, ONTARIO CANADA