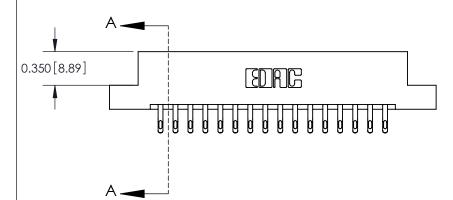

## **Contact Detail**

555-Extender Board Bend (Code 500 Contacts)

.156 [3.96] Contact Spacing x .200 [5.08] Row Spacing

THIS IS A C.A.D. GENERATED DRAWING DO NOT MAKE MANUAL REVISIONS TO MASTER.

ISSUE NUMBER

ORIGINAL

0.330[8.38] Card Slot .160 [4.06] Point of Contact SECTION A-A

**See Accompanying Pages for:** 

**Contact Bend Details** 

837/887 Series High Temp Card Edge Connector Part Number: 887-032-555-202

ISSUE NUMBER

ORIGINAL

1

|                     | 837/887 Series High Temp Card Edge Connector |                                                                      | ACAD REFERENCE | NO. 837 EN       | 837 ENG MASTER |  |
|---------------------|----------------------------------------------|----------------------------------------------------------------------|----------------|------------------|----------------|--|
| Contact Bend Detail |                                              | DRAWN: J.LEE                                                         | DATE: OC       | DATE: OCT. 06/09 |                |  |
|                     | Confact Bend Defail                          |                                                                      | CHECKED:       | DATE:            |                |  |
|                     | EDAC INC THESE DRAWINGS                      | THESE DRAWINGS AND SPECIFICATIONS                                    | SCALE: NTS     | SHEET            | 2 <b>OF</b> 2  |  |
|                     | TORONTO, ONTARIO                             | CANADA OR USED AS THE BASIS FOR THE MANUFACTURE OR SALE OF APPARATUS | DRAWING NUMBER |                  | ISSUE          |  |
|                     | YOUR CONNECTION TO QUALITY & SERVICE         |                                                                      | 837 Assembly   |                  | 1              |  |