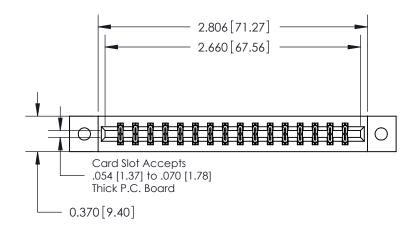

**Mounting Option** 

02-.128 (3.25) Dia. Mounting Holes

## **Contact Detail**

555-Extender Board Bend (Code 500 Contacts)

.156 [3.96] Contact Spacing x .200 [5.08] Row Spacing

THIS IS A C.A.D. GENERATED DRAWING DO NOT MAKE MANUAL REVISIONS TO MASTER.

ISSUE NUMBER

ORIGINAL

0.330[8.38] Card Slot .160 [4.06] Point of Contact SECTION A-A

**See Accompanying Pages for:** 

**Contact Bend Details** 

837/887 Series High Temp Card Edge Connector Part Number: 887-032-555-202