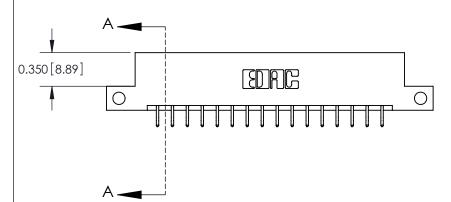

**Mounting Option** 

12-.128 (3.25) Dia. Side Mounting Holes

ORIGINAL

0.330[8.38] Card Slot .160 [4.06] Point of Contact **SECTION A-A** 

**See Accompanying Pages for:** 

**Contact Bend Details** 

837/887 Series High Temp Card Edge Connector Part Number: 887-032-556-212