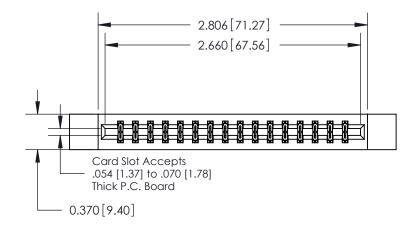

## **Contact Detail**

556-Extender Board Bend (Code 520 Contacts)

.156 [3.96] Contact Spacing x .200 [5.08] Row Spacing

THIS IS A C.A.D. GENERATED DRAWING DO NOT MAKE MANUAL REVISIONS TO MASTER.

ISSUE NUMBER

ORIGINAL

0.330[8.38] Card Slot .160 [4.06] Point of Contact **SECTION A-A** 

**See Accompanying Pages for:** 

**Contact Bend Details** 

837/887 Series High Temp Card Edge Connector Part Number: 887-032-556-212