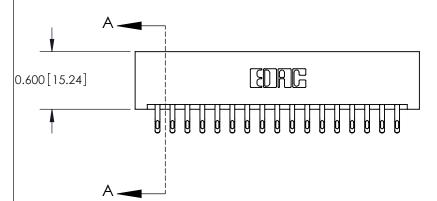

## **Contact Detail**

555-Extender Board Bend (Code 500 Contacts)

.156 [3.96] Contact Spacing x .200 [5.08] Row Spacing

THIS IS A C.A.D. GENERATED DRAWING DO NOT MAKE MANUAL REVISIONS TO MASTER.

ISSUE NUMBER

ORIGINAL

0.330[8.38] Card Slot .160 [4.06] Point of Contact SECTION A-A

**See Accompanying Pages for:** 

**Contact Bend Details** 

837/887 Series High Temp Card Edge Connector Part Number: 887-034-555-201