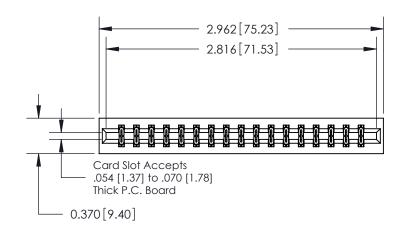

## **Contact Detail**

555-Extender Board Bend (Code 500 Contacts)

.156 [3.96] Contact Spacing x .200 [5.08] Row Spacing

THIS IS A C.A.D. GENERATED DRAWING DO NOT MAKE MANUAL REVISIONS TO MASTER.

ISSUE NUMBER

ORIGINAL

0.330[8.38] Card Slot .160 [4.06] Point of Contact SECTION A-A

**See Accompanying Pages for:** 

**Contact Bend Details** 

837/887 Series High Temp Card Edge Connector Part Number: 887-034-555-201