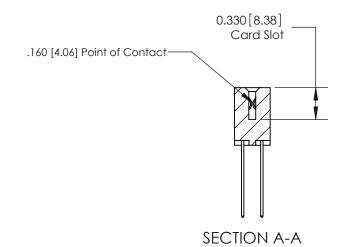

ISSUE NUMBER

ORIGINAL

1

|                     | 837/887 Series High Temp Card Edge Connector |                                                                                                                                                              | ACAD REFERENCE | NO. 837 EN       | 837 ENG MASTER |  |
|---------------------|----------------------------------------------|--------------------------------------------------------------------------------------------------------------------------------------------------------------|----------------|------------------|----------------|--|
| Contact Bend Detail |                                              | DRAWN: J.LEE                                                                                                                                                 | DATE: OC       | DATE: OCT. 06/09 |                |  |
|                     |                                              |                                                                                                                                                              | CHECKED:       | DATE:            | DATE:          |  |
|                     | EDAC INC                                     | TORONTO, ONTARIO CANADA  ARE THE PROPERTY OF EDAC INC., AND SHALL NOT BE REPRODUCED, OR COPIED OR USED AS THE BASIS FOR THE MANUFACTURE OR SALE OF APPARATUS | SCALE: NTS     | SHEET            | 2 <b>OF</b> 2  |  |
|                     | TORONTO, ONTARIO                             |                                                                                                                                                              | DRAWING NUMBER |                  | ISSUE          |  |
| ,                   | YOUR CONNECTION TO QUALITY & SERVICE         |                                                                                                                                                              | 837 Assembly   |                  | 1              |  |