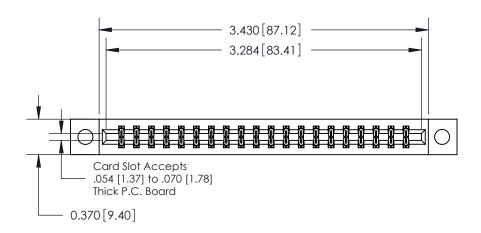

**Mounting Option** 

04-.156 (3.96) Dia. Mounting Holes

## **See Accompanying Pages for:**

**Contact Bend Details** 

837/887 Series High Temp Card Edge Connector Part Number: 887-040-544-204

**EDAC INC** TORONTO, ONTARIO CANADA

THESE DRAWINGS AND SPECIFICATIONS ARE THE PROPERTY OF EDAC INC.,AND SHALL NOT BE REPRODUCED, OR COPIED OR USED AS THE BASIS FOR THE MANUFACTURE OR SALE OF APPARATUS WITHOUT WRITTEN PERMISSION.

| ACAD REFERENCE NO. | 837 ENG MASTER   |  |  |
|--------------------|------------------|--|--|
| DRAWN: J.LEE       | DATE: OCT. 06/09 |  |  |
| CHECKED:           | DATE:            |  |  |
| SCALE: NTS         | SHEET 1 OF 2     |  |  |
| DRAWING NUMBER     | ISSUE            |  |  |
| 837 Assembly       | 1                |  |  |