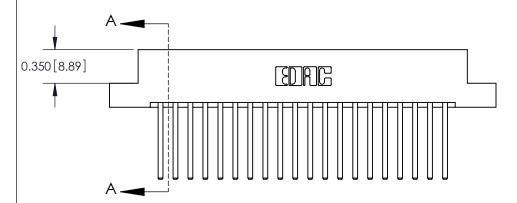

## **Contact Detail**

544-Wire Wrap .050x.025(1.27x0.64) - Tail LG=.750(19.05)

.156 [3.96] Contact Spacing x .200 [5.08] Row Spacing

THIS IS A C.A.D. GENERATED DRAWING DO NOT MAKE MANUAL REVISIONS TO MASTER.

## **See Accompanying Pages for:**

**Contact Bend Details** 

837/887 Series High Temp Card Edge Connector Part Number: 887-040-544-204

**EDAC INC** TORONTO, ONTARIO CANADA

THESE DRAWINGS AND SPECIFICATIONS ARE THE PROPERTY OF EDAC INC.,AND SHALL NOT BE REPRODUCED, OR COPIED OR USED AS THE BASIS FOR THE MANUFACTURE OR SALE OF APPARATUS WITHOUT WRITTEN PERMISSION.

| ACAD REFERENCE NO. | 837 ENG MASTER   |  |  |
|--------------------|------------------|--|--|
| DRAWN: J.LEE       | DATE: OCT. 06/09 |  |  |
| CHECKED:           | DATE:            |  |  |
| SCALE: NTS         | SHEET 1 OF 2     |  |  |
| DRAWING NUMBER     | ISSUE            |  |  |
| 837 Assembly       | 1                |  |  |