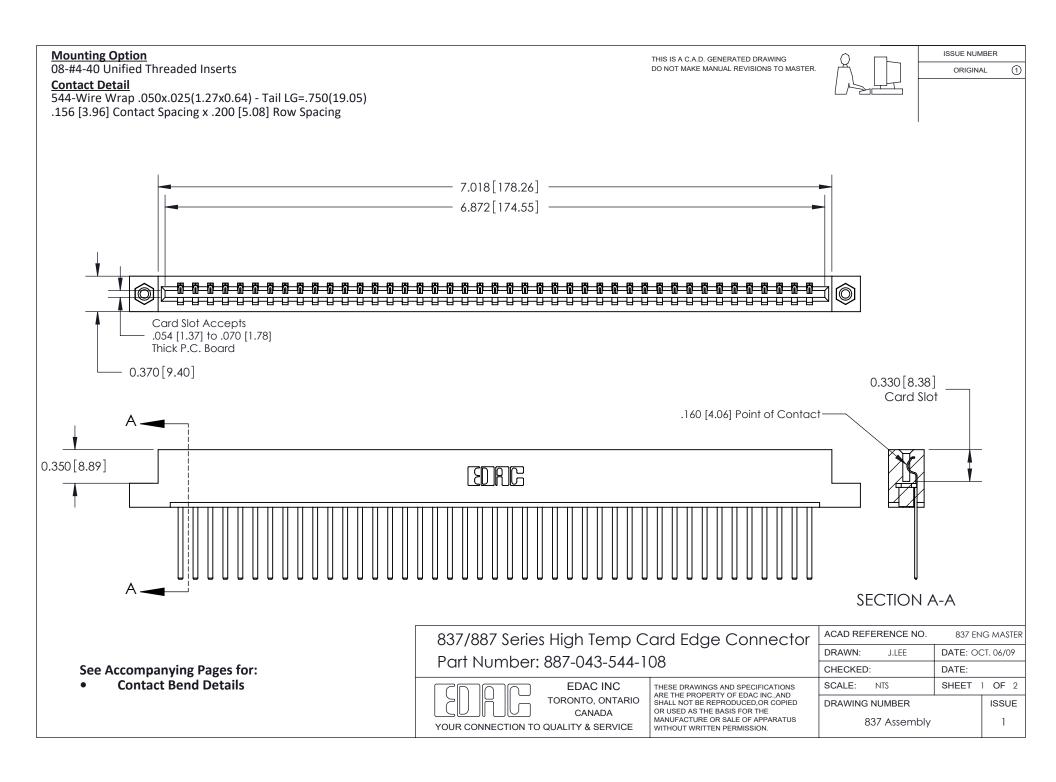

ISSUE NUMBER

ORIGINAL

1



|  | 837/887 Series High Temp Card Edge Connector<br>Contact Bend Detail   |                                                                                                                                                                                                  | ACAD REFERENCE | NO. 837 EN | 837 ENG MASTER   |  |
|--|-----------------------------------------------------------------------|--------------------------------------------------------------------------------------------------------------------------------------------------------------------------------------------------|----------------|------------|------------------|--|
|  |                                                                       |